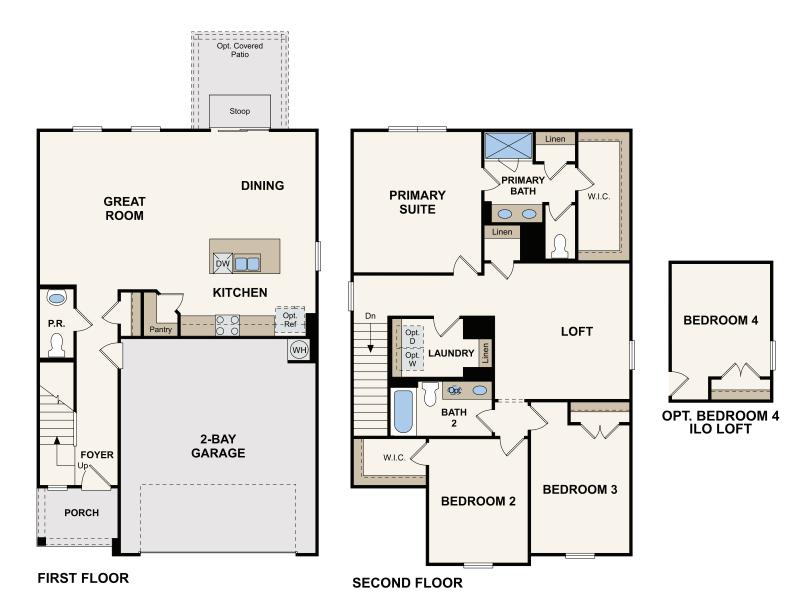

## Floor Plans

## EMORY | PLAN 1948

APPROX. 1,948 SQ. FT. | 2-STORY | 3-4 BEDROOMS | 2.5 BATHROOMS | LOFT AREA | 2-BAY GARAGE KITCHEN ISLAND, WALK-IN SHOWER AT PRIMARY BATH, OPT. 4TH BED ILO LOFT AREA, OPT. COVERED PATIO AND MORE