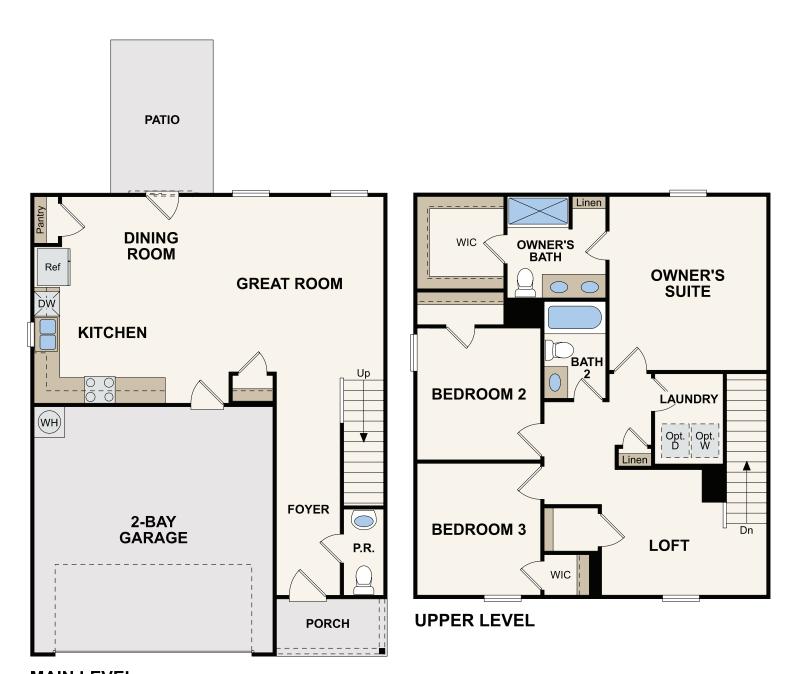

## Floor Plans

## AUBURN | PLAN 1566

APRROX. 1,566 SQ. FT. | 2-STORY | 3 BEDROOMS | 2.5 BATHROOMS | 2-BAY GARAGE

**MAIN LEVEL** 

Prices, plans, and terms are effective on the date of publication and subject to change without notice. Square footage/acreage shown is only an estimate and actual square footage/acreage will differ. Buyer should rely on his or her own evaluation of usable area. Depictions of homes or other features are artist conceptions. Hardscape, landscape, and other items shown may be decorator suggestions that are not included in the purchase price and availability may vary. ©2023 Century EQUAL HOUSING OPPORTUNITY Communities, Inc. Rev. 05/12/2023