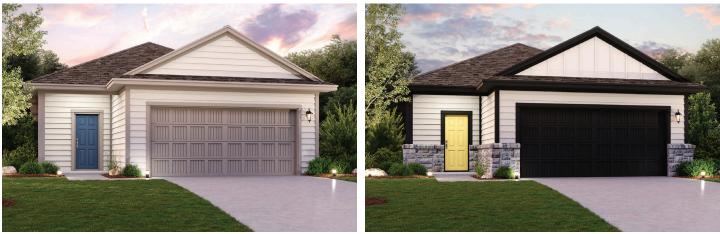

## TYLER | PLAN 1557

APPROX. 1,557 SQ. FT. | 1-STORY | 3 BEDROOMS | 2 BATHROOMS | 2-BAY GARAGE KITCHEN PENINSULA, WALK-IN SHOWER AT PRIMARY BATH, OPT. COVERED PATIO AND MORE

**ELEVATION A** 

**ELEVATION B** 