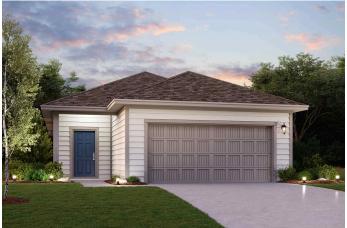

## HILLSHIRE | PLAN 1602

APPROX. 1,602 SQ. FT. | 1-STORY | 4 BEDROOMS | 2 BATHROOMS | 2-BAY GARAGE KITCHEN ISLAND, WALK-IN SHOWER AT PRIMARY BATH, OPT. COVERED PATIO AND MORE

**ELEVATION A** 

**ELEVATION B** 