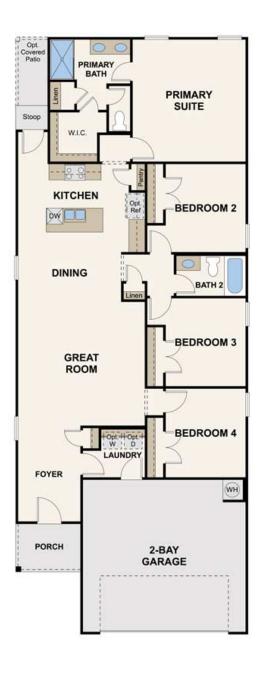

## Floor Plans

## HILLSHIRE | PLAN 1602

APPROX. 1,602 SQ. FT. | 1-STORY | 4 BEDROOMS | 2 BATHROOMS | 2-BAY GARAGE KITCHEN ISLAND, WALK-IN SHOWER AT PRIMARY BATH, OPT. COVERED PATIO AND MORE

Prices, plans, and terms are effective on the date of publication and subject to change without notice. Square footage/acreage shown is only an estimate and actual square footage/acreage will differ. Buyer should rely on his or her own evaluation of usable area. Depictions of homes or other features are artist conceptions. Hardscape, landscape, and other items shown may be decorator suggestions that are not included in the purchase price and availability may vary. ©2022 Century EQUAL HOUSING OPPORTUNITY Communities, Inc. Rev. 08/19/2022