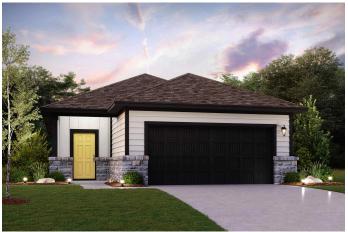

## HILLSHIRE | PLAN 1602

APPROX. 1,602 SQ. FT. | 1-STORY | 4 BEDROOMS | 2 BATHROOMS | 2-BAY GARAGE KITCHEN ISLAND, WALK-IN SHOWER AT PRIMARY BATH, OPT. COVERED PATIO AND MORE

**ELEVATION A** 

**ELEVATION B** 