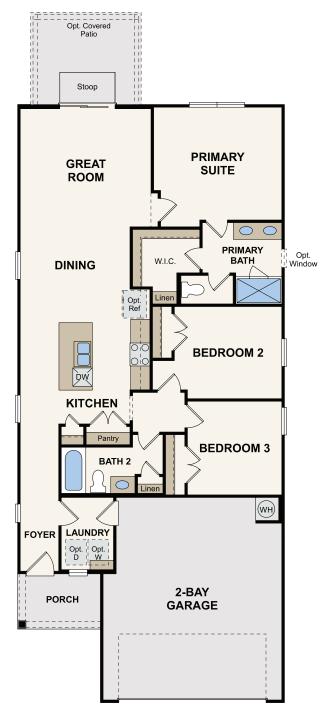

## Floor Plans

## DAVIS | PLAN 1327

APPROX. 1,327 SQ. FT. | 1-STORY | 3 BEDROOMS | 2 BATHROOMS | 2-BAY GARAGE KITCHEN ISLAND, WALK-IN SHOWER AT PRIMARY BATH, OPT. COVERED PATIO AND MORE

Prices, plans, and terms are effective on the date of publication and subject to change without notice. Square footage/acreage shown is only an estimate and actual square footage/acreage will differ. Buyer should rely on his or her own evaluation of usable area. Depictions of homes or other features are artist conceptions. Hardscape, landscape, and other items shown may be decorator suggestions that are not included in the purchase price and availability may vary. ©2022 Century EQUAL HOUSING OPPORTUNITY Communities, Inc. Rev. 08/19/2022