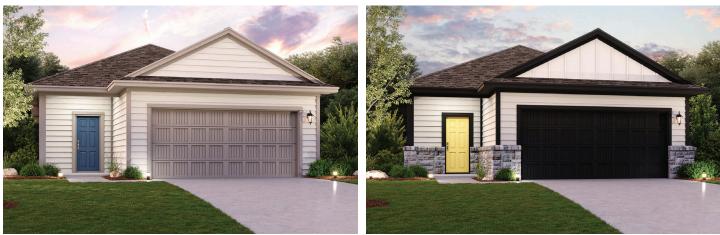

## TYLER | PLAN 1557

APPROX. 1,557 SQ. FT. | 1-STORY | 3 BEDROOMS | 2 BATHROOMS | 2-BAY GARAGE KITCHEN PENINSULA, WALK-IN SHOWER AT PRIMARY BATH, OPT. COVERED PATIO AND MORE

**ELEVATION A** 

**ELEVATION B** 