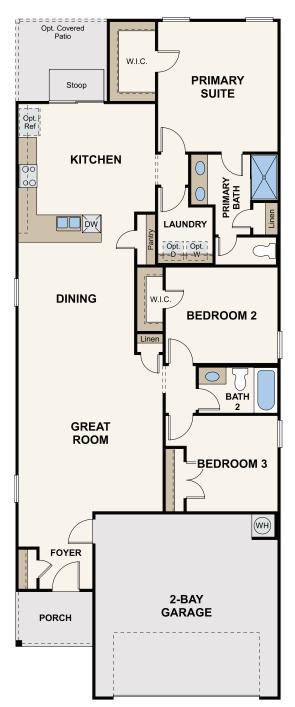

## TYLER | PLAN 1557

APPROX. 1,557 SQ. FT. | 1-STORY | 3 BEDROOMS | 2 BATHROOMS | 2-BAY GARAGE KITCHEN PENINSULA, WALK-IN SHOWER AT PRIMARY BATH, OPT. COVERED PATIO AND MORE

Prices, plans, and terms are effective on the date of publication and subject to change without notice. Square footage/acreage shown is only an estimate and actual square footage/acreage will differ. Buyer should rely on his or her own evaluation of usable area. Depictions of homes or other features are artist conceptions. Hardscape, landscape, and other items shown may be decorator suggestions that are not included in the purchase price and availability may vary. ©2022 EQUAL HOUSING OPPORTUNITY Century Communities, Inc. Rev. 08/24/2022