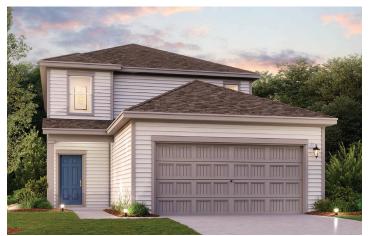

#### SANTIAGO | PLAN 2394

APPROX. 2,394 SQ. FT. | 2-STORY | 4 BEDROOMS | 3 BATHROOMS | LOFT AREA | 2-BAY GARAGE KITCHEN ISLAND, CORNER PANTRY, WALK-IN SHOWER AT PRIMARY BATH, OPT. COVERED PATIO **AND MORE** 

**ELEVATION A** 

**ELEVATION B** 

**ELEVATION C** 

Prices, plans, and terms are effective on the date of publication and subject to change without notice. Square footage/acreage shown is only an estimate and actual square footage/acreage will differ. Buyer should rely on his or her own evaluation of usable area. Depictions of homes or other features are artist conceptions. Hardscape, landscape, and other items shown may be decorator suggestions that are not included in the purchase price and availability may vary. ©2022 opportunity Century Communities, Inc. Rev. 08/24/2022