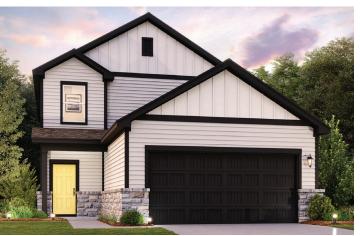

#### SANTIAGO | PLAN 2394

APPROX. 2,394 SQ. FT. | 2-STORY | 4 BEDROOMS | 3 BATHROOMS | LOFT AREA | 2-BAY GARAGE KITCHEN ISLAND, CORNER PANTRY, WALK-IN SHOWER AT PRIMARY BATH, OPT. COVERED PATIO **AND MORE** 

**ELEVATION A** 

**ELEVATION B** 

**ELEVATION C** 

Prices, plans, and terms are effective on the date of publication and subject to change without notice. Square footage/acreage shown is only an estimate and actual square footage/acreage will differ. Buyer should rely on his or her own evaluation of usable area. Depictions of homes or other features are artist conceptions. Hardscape, landscape, and other items shown may be decorator suggestions that are not included in the purchase price and availability may vary. ©2022 opportunity Century Communities, Inc. Rev. 08/24/2022