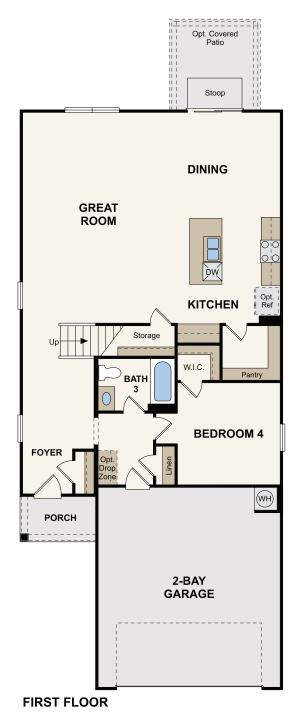

## Floor Plans

#### SANTIAGO | PLAN 2394

APPROX. 2,394 SQ. FT. | 2-STORY | 4 BEDROOMS | 3 BATHROOMS | LOFT AREA | 2-BAY GARAGE KITCHEN ISLAND, CORNER PANTRY, WALK-IN SHOWER AT PRIMARY BATH, OPT. COVERED PATIO AND MORE