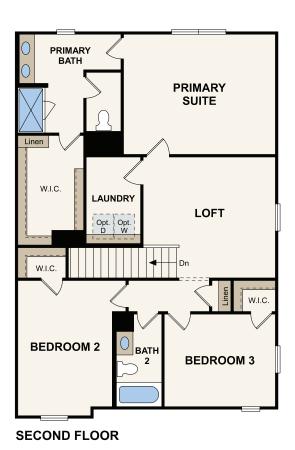

## Floor Plans

#### SANTIAGO | PLAN 2394

APPROX. 2,394 SQ. FT. | 2-STORY | 4 BEDROOMS | 3 BATHROOMS | LOFT AREA | 2-BAY GARAGE KITCHEN ISLAND, CORNER PANTRY, WALK-IN SHOWER AT PRIMARY BATH, OPT. COVERED PATIO AND MORE