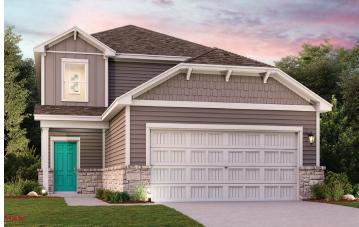

#### SANTIAGO | PLAN 2394

APPROX. 2,394 SQ. FT. | 2-STORY | 4 BEDROOMS | 3 BATHROOMS | LOFT AREA | 2-BAY GARAGE KITCHEN ISLAND, CORNER PANTRY, WALK-IN SHOWER AT PRIMARY BATH, OPT. COVERED PATIO **AND MORE** 

**ELEVATION A** 

**ELEVATION B** 

**ELEVATION C** 

Prices, plans, and terms are effective on the date of publication and subject to change without notice. Square footage/acreage shown is only an estimate and actual square footage/acreage will differ. Buyer should rely on his or her own evaluation of usable area. Depictions of homes or other features are artist conceptions. Hardscape, landscape, and other items shown may be decorator suggestions that are not included in the purchase price and availability may vary. ©2022 opportunity Century Communities, Inc. Rev. 08/24/2022