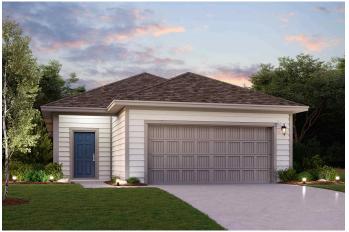

## HILLSHIRE | PLAN 1602

APPROX. 1,602 SQ. FT. | 1-STORY | 4 BEDROOMS | 2 BATHROOMS | 2-BAY GARAGE KITCHEN ISLAND, WALK-IN SHOWER AT PRIMARY BATH, OPT. COVERED PATIO AND MORE

**ELEVATION A** 

**ELEVATION B** 