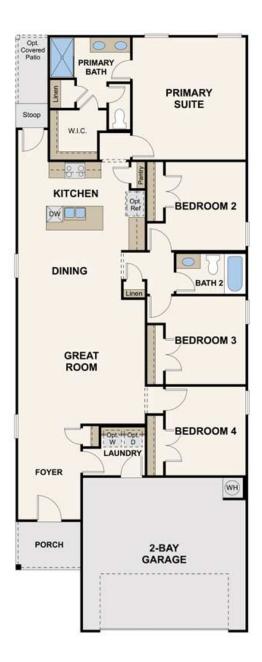

## HILLSHIRE | PLAN 1602

APPROX. 1,602 SQ. FT. | 1-STORY | 4 BEDROOMS | 2 BATHROOMS | 2-BAY GARAGE KITCHEN ISLAND, WALK-IN SHOWER AT PRIMARY BATH, OPT. COVERED PATIO AND MORE

Prices, plans, and terms are effective on the date of publication and subject to change without notice. Square footage/acreage shown is only an estimate and actual square footage/acreage will differ. Buyer should rely on his or her own evaluation of usable area. Depictions of homes or other features are artist conceptions. Hardscape, landscape, and other items shown may be decorator suggestions that are not included in the purchase price and availability may vary. ©2022 Century EQUAL HOUSING OPPORTUNITY Communities, Inc. Rev. 08/19/2022