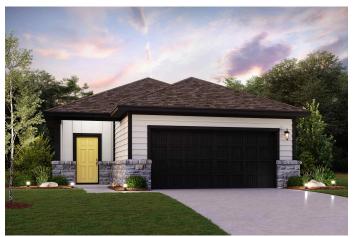

## HILLSHIRE | PLAN 1602

APPROX. 1,602 SQ. FT. | 1-STORY | 4 BEDROOMS | 2 BATHROOMS | 2-BAY GARAGE KITCHEN ISLAND, WALK-IN SHOWER AT PRIMARY BATH, OPT. COVERED PATIO AND MORE

**ELEVATION A** 

**ELEVATION B** 