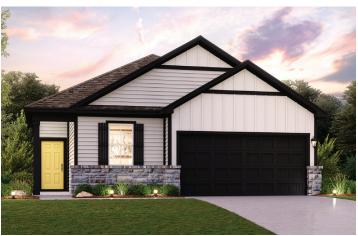

## **BOARDWALK**

LANTANA | PLAN 1873

APPROX. 1,873 SQ. FT. | 1-STORY | 4 BEDROOMS | 2 BATHROOMS | 2-BAY GARAGE

**ELEVATION A** 

**ELEVATION B** 

**ELEVATION C** 

Prices, plans, and terms are effective on the date of publication and subject to change without notice. Square footage/acreage shown is only an estimate and actual square footage/acreage will differ. Buyer should rely on his or her own evaluation of usable area. Depictions of homes or other features are artist conceptions. Hardscape, landscape, and other items shown may be decorator suggestions that are not included in the purchase price and availability may vary. ©2020 Century Communities, Inc. Rev. 09/19/2022