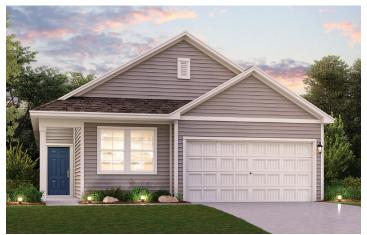

## **BOARDWALK**

LANTANA | PLAN 1873

APPROX. 1,873 SQ. FT. | 1-STORY | 4 BEDROOMS | 2 BATHROOMS | 2-BAY GARAGE

**ELEVATION A** 

**ELEVATION B** 

**ELEVATION C** 

Prices, plans, and terms are effective on the date of publication and subject to change without notice. Square footage/acreage shown is only an estimate and actual square footage/acreage will differ. Buyer should rely on his or her own evaluation of usable area. Depictions of homes or other features are artist conceptions. Hardscape, landscape, and other items shown may be decorator suggestions that are not included in the purchase price and availability may vary. ©2020 Century Communities, Inc. Rev. 09/19/2022