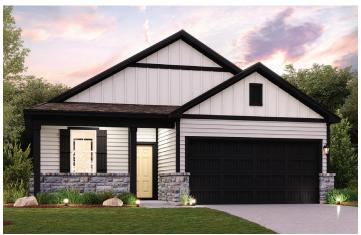

## **BOARDWALK**

FOXGLOVE | PLAN 1766

APPROX. 1,766 SQ. FT. | 1-STORY | 3 BEDROOMS | 2 BATHROOMS | 2-BAY GARAGE

**ELEVATION A** 

**ELEVATION B** 

**ELEVATION C** 

Prices, plans, and terms are effective on the date of publication and subject to change without notice. Square footage/acreage shown is only an estimate and actual square footage/acreage will differ. Buyer should rely on his or her own evaluation of usable area. Depictions of homes or other features are artist conceptions. Hardscape, landscape, and other items shown may be decorator suggestions that are not included in the purchase price and availability may vary. ©2020 Century Communities, Inc. Rev. 09/19/2022