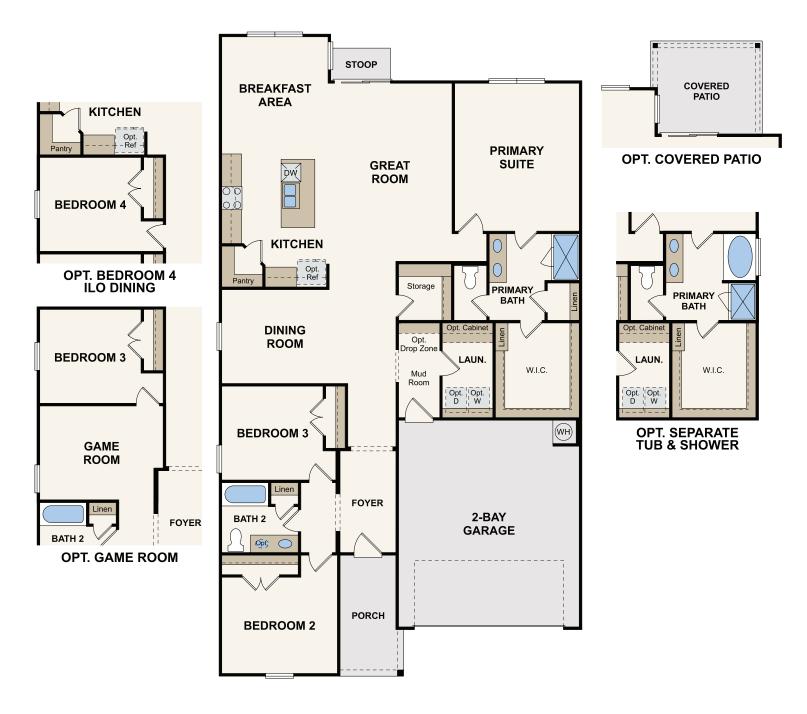

## Floor Plans

## BARTON | PLAN 1932

APPROX. 1,932 SQ. FT. | 1-STORY | 3 BEDROOMS | 2 BATHROOMS | 2-BAY GARAGE OPEN-CONCEPT WITH SEPARATE DINING AREA; KITCHEN ISLAND AND CORNER PANTRY; MUD ROOM AREA AND EXTRA STORAGE, AND MORE