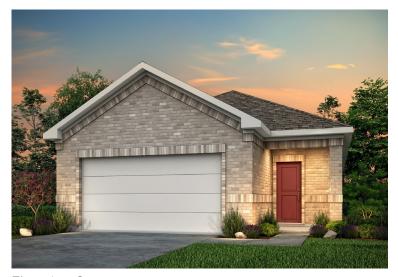

## **WOODRIDGE FOREST**

SHENANDOAH | 1,557 SQ. FT.

ONE-STORY HOME | 3 BEDROOMS | 2 BATHROOMS | 2-CAR GARAGE

Elevation C

Elevation D

Price, plans and terms are effective on the date of publication and subject to change without notice. Depictions of homes or other features are conceptual. Decorative items and other items shown may be decorator suggestions that are not included in the purchase price and availability may vary. Persons in photos do not reflect racial preference and housing is open to all without regard to race, color, religion, sex, handicap, familial status, or national origin. ©2021 Century Communities.