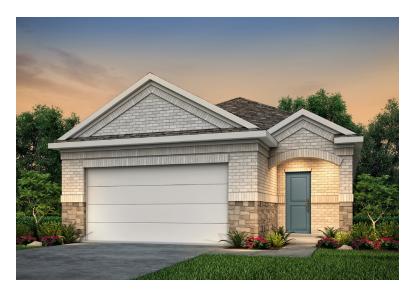

## **WOODRIDGE FOREST**

SHENANDOAH | 1,557 SQ. FT.

ONE-STORY HOME | 3 BEDROOMS | 2 BATHROOMS | 2-CAR GARAGE

Elevation C

Elevation D

Price, plans and terms are effective on the date of publication and subject to change without notice. Depictions of homes or other features are conceptual. Decorative items and other items shown may be decorator suggestions that are not included in the purchase price and availability may vary. Persons in photos do not reflect racial preference and housing is open to all without regard to race, color, religion, sex, handicap, familial status, or national origin. ©2021 Century Communities.