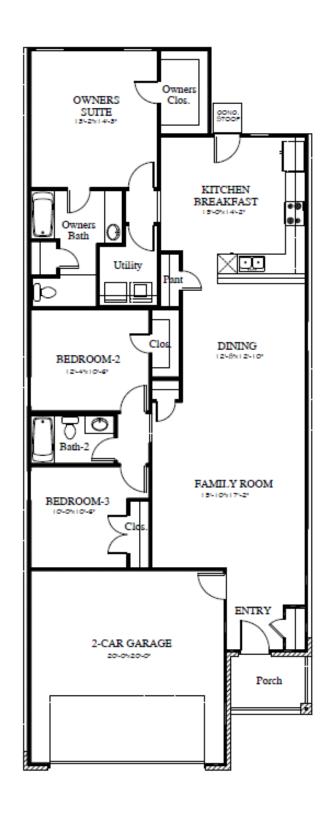

## Floor Plans

OPTIONAL WATER CLOSET OWNERS BATH

OPTIONAL DOUBLE SINK OWNERS BATH

OPTIONAL SEPARATE GARDEN TUB and SHWR OWNERS BATH

OPTIONAL COMBINATION GARDEN TUB and SHWR OWNERS BATH

OPTIONAL WALK-IN SHWR OWNERS BATH