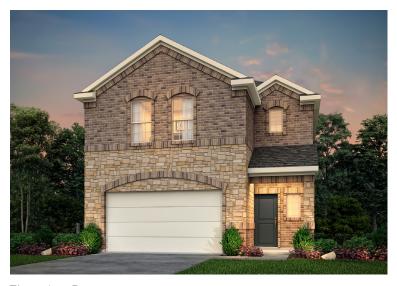

## **WOODRIDGE FOREST**

SABINE | 1,844 SQ. FT.

TWO-STORY HOME | 3 BEDROOMS | 2.5 BATHROOMS | 2-CAR GARAGE

Elevation C

Elevation D

Price, plans and terms are effective on the date of publication and subject to change without notice. Depictions of homes or other features are conceptual. Decorative items and other items shown may be decorator suggestions that are not included in the purchase price and availability may vary. Persons in photos do not reflect racial preference and housing is open to all without regard to race, color, religion, sex, handicap, familial status, or national origin. ©2021 Century Communities.