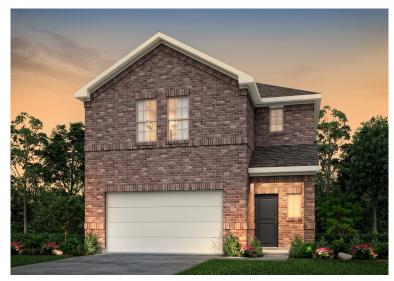

## **WOODRIDGE FOREST**

SABINE | 1,844 SQ. FT.

TWO-STORY HOME | 3 BEDROOMS | 2.5 BATHROOMS | 2-CAR GARAGE

Elevation C

Elevation D

Price, plans and terms are effective on the date of publication and subject to change without notice. Depictions of homes or other features are conceptual. Decorative items and other items shown may be decorator suggestions that are not included in the purchase price and availability may vary. Persons in photos do not reflect racial preference and housing is open to all without regard to race, color, religion, sex, handicap, familial status, or national origin. ©2021 Century Communities.