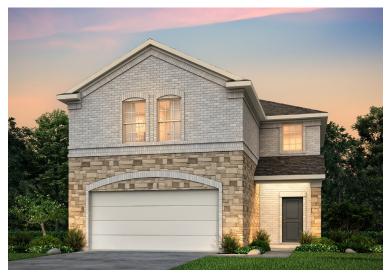

## **WOODRIDGE FOREST**

BANDERA | 2,141 SQ. FT.

TWO-STORY HOME | 4 BEDROOMS | 2.5 BATHROOMS | 2-CAR GARAGE

Elevation C

Elevation D

Price, plans and terms are effective on the date of publication and subject to change without notice. Depictions of homes or other features are conceptual. Decorative items and other items shown may be decorator suggestions that are not included in the purchase price and availability may vary. Persons in photos do not reflect racial preference and housing is open to all without regard to race, color, religion, sex, handicap, familial status, or national origin. ©2021 Century Communities.