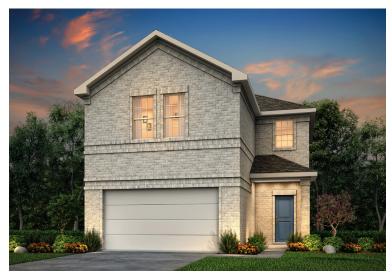

## **WOODRIDGE FOREST**

BANDERA | 2,141 SQ. FT.

TWO-STORY HOME | 4 BEDROOMS | 2.5 BATHROOMS | 2-CAR GARAGE

Elevation C

Elevation D

Price, plans and terms are effective on the date of publication and subject to change without notice. Depictions of homes or other features are conceptual. Decorative items and other items shown may be decorator suggestions that are not included in the purchase price and availability may vary. Persons in photos do not reflect racial preference and housing is open to all without regard to race, color, religion, sex, handicap, familial status, or national origin. ©2021 Century Communities.