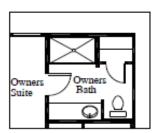

## **Options**

Optional Double Sink Owners Bath

Optional Water Closet Owners Bath

Optional Bedroom-5 with Opt Bath-3

Optional Covered Patio

Optional Separate Garden Tub and Shwr Owners Bath

Optional Combination Garden Tub and Shwr Owners Bath

Optional Walk-in Shwr Owners Bath