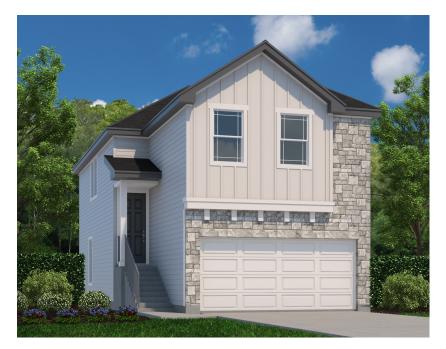

# Floor Plans

## THE BEVERLEY | 1,672 Sq. Ft.

Two-Story | 3 Bedrooms | 2.5 Baths | Game Room | Covered Patio | Covered Balcony

CENTURY COMMUNITIES®

**ELEVATION A** 