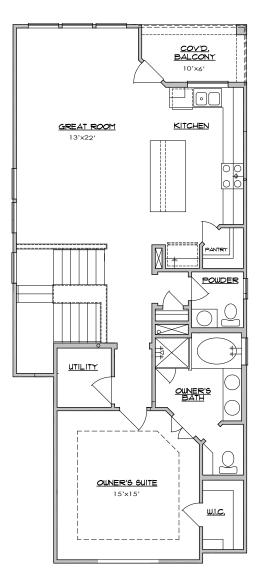

## Floor Plans

## THE BEVERLEY | 1,672 Sq. Ft.

Two-Story | 3 Bedrooms | 2.5 Baths | Game Room | Covered Patio | 2-Bay Garage

FIRST FLOOR

SECOND FLOOR

Price, plans and terms are effective on the date of publication and subject to change without notice. Depictions of homes or other features are conceptual. Decorative items and other items shown may be decorator suggestions that are not included in the purchase price and availability may vary. Persons in photos do not reflect racial preference and housing is open to all without regard to race, color, religion, sex, handicap, familial status, or national origin. ©2023 Century Communities. 2024