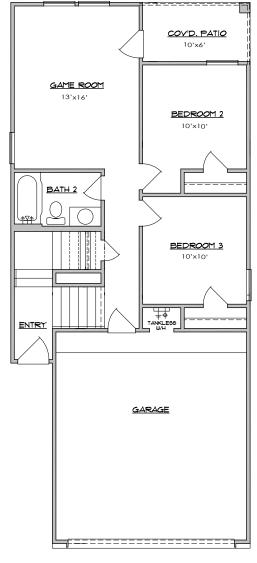

## Floor Plans

## THE BEVERLEY | 1,672 Sq. Ft.

Two-Story | 3 Bedrooms | 2.5 Baths | Game Room | Covered Patio | 2-Bay Garage

FIRST FLOOR

SECOND FLOOR

Price, plans and terms are effective on the date of publication and subject to change without notice. Depictions of homes or other features are conceptual. Decorative items and other items shown may be decorator suggestions that are not included in the purchase price and availability may vary. Persons in photos do not reflect racial preference and housing is open to all without regard to race, color, religion, sex, handicap, familial status, or national origin. ©2023 Century Communities. 2024