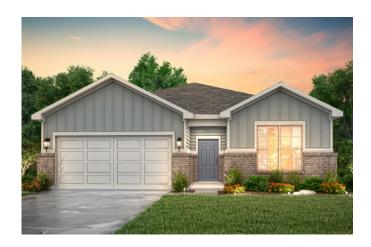

## **FAIRWAY FARMS - LIBERTY**

BRAZOS | 2,012 SQ. FT.

ONE-STORY HOME | 4 BEDROOMS | 3 BATHROOMS | 2 CAR GARAGE

Elevation A2

Elevation C4

Elevation B2

Elevation D5

Price, plans and terms are effective on the date of publication and subject to change without notice. Depictions of homes or other features are conceptual. Decorative items and other items shown may be decorator suggestions that are not included in the purchase price and availability may vary. Persons in photos do not reflect racial preference and housing is open to all without regard to race, color, religion, sex, handicap, familial status, or national origin. ©2021 Century Communities.