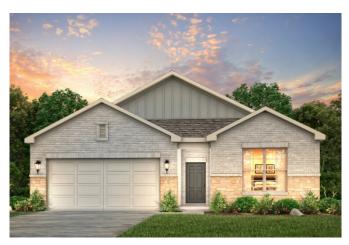

## **FAIRWAY FARMS - LIBERTY**

BRAZOS | 2,012 SQ. FT.

ONE-STORY HOME | 4 BEDROOMS | 3 BATHROOMS | 2 CAR GARAGE

Elevation A2

Elevation C4

Elevation B2

Elevation D5

Price, plans and terms are effective on the date of publication and subject to change without notice. Depictions of homes or other features are conceptual. Decorative items and other items shown may be decorator suggestions that are not included in the purchase price and availability may vary. Persons in photos do not reflect racial preference and housing is open to all without regard to race, color, religion, sex, handicap, familial status, or national origin. ©2021 Century Communities.