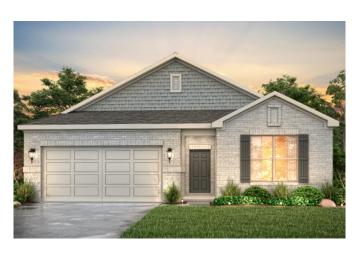

## **FAIRWAY FARMS - LIBERTY**

BRAZOS | 2,012 SQ. FT.

ONE-STORY HOME | 4 BEDROOMS | 3 BATHROOMS | 2 CAR GARAGE

Elevation A2

Elevation C4

Elevation B2

Elevation D5

Price, plans and terms are effective on the date of publication and subject to change without notice. Depictions of homes or other features are conceptual. Decorative items and other items shown may be decorator suggestions that are not included in the purchase price and availability may vary. Persons in photos do not reflect racial preference and housing is open to all without regard to race, color, religion, sex, handicap, familial status, or national origin. ©2021 Century Communities.