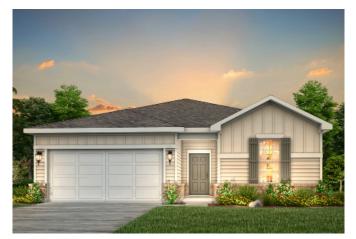

## **FAIRWAY FARMS - LIBERTY**

BRAZOS | 2,012 SQ. FT.

ONE-STORY HOME | 4 BEDROOMS | 3 BATHROOMS | 2 CAR GARAGE

Elevation A2

Elevation C4

Elevation B2

Elevation D5

Price, plans and terms are effective on the date of publication and subject to change without notice. Depictions of homes or other features are conceptual. Decorative items and other items shown may be decorator suggestions that are not included in the purchase price and availability may vary. Persons in photos do not reflect racial preference and housing is open to all without regard to race, color, religion, sex, handicap, familial status, or national origin. ©2021 Century Communities.