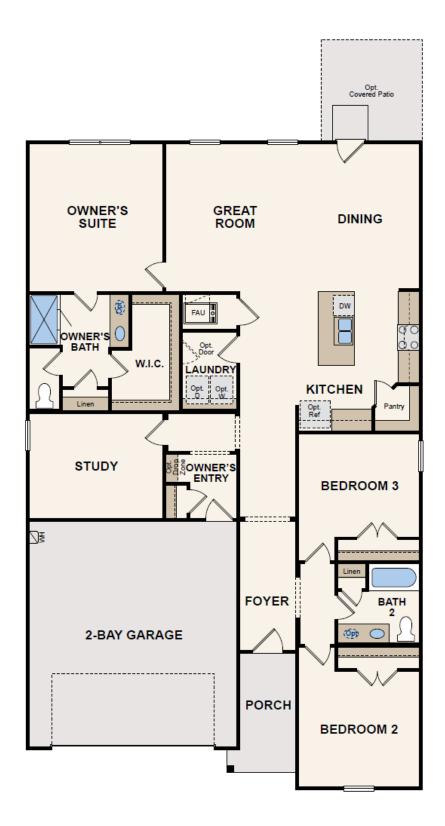

## Floor Plans

## **AURORA - LIBERTY**

TRAVIS | 1,869 SQ. FT.

ONE-STORY HOME | 3 - 4 BEDROOMS | 2 BATHROOMS | 2 CAR GARAGE

Elevation C4

Elevation D5

Price, plans and terms are effective on the date of publication and subject to change without notice. Depictions of homes or other features are conceptual. Decorative items and other items shown may be decorator suggestions that are not included in the purchase price and availability may vary. Persons in photos do not reflect racial preference and housing is open to all without regard to race, color, religion, sex, handicap, familial status, or national origin. ©2021 Century Communities. 10.27.21

## Floor Plans

OPT. PRIMARY BATH TUB & SHOWER

OPT. BEDROOM 4

Price, plans and terms are effective on the date of publication and subject to change without notice. Depictions of homes or other features are conceptual. Decorative items and other items shown may be decorator suggestions that are not included in the purchase price and availability may vary. Persons in photos do not reflect racial preference and housing is open to all without regard to race, color, religion, sex, handicap, familial status, or national origin. ©2021 Century Communities. 12.30.21