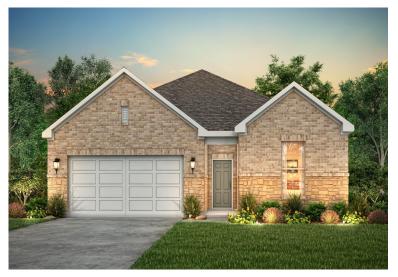

## **AURORA - LIBERTY**

TRAVIS | 1,869 SQ. FT.

ONE-STORY HOME | 3 - 4 BEDROOMS | 2 BATHROOMS | 2 CAR GARAGE

Elevation C4

Elevation D5

Price, plans and terms are effective on the date of publication and subject to change without notice. Depictions of homes or other features are conceptual. Decorative items and other items shown may be decorator suggestions that are not included in the purchase price and availability may vary. Persons in photos do not reflect racial preference and housing is open to all without regard to race, color, religion, sex, handicap, familial status, or national origin. ©2021 Century Communities. 10.27.21