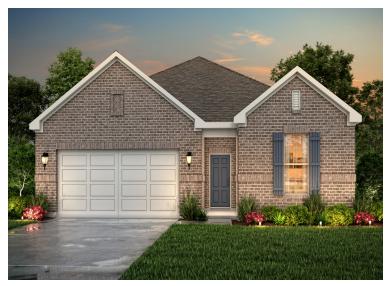

## **AURORA - LIBERTY**

TRAVIS | 1,869 SQ. FT.

ONE-STORY HOME | 3 - 4 BEDROOMS | 2 BATHROOMS | 2 CAR GARAGE

Elevation C4

Elevation D5

Price, plans and terms are effective on the date of publication and subject to change without notice. Depictions of homes or other features are conceptual. Decorative items and other items shown may be decorator suggestions that are not included in the purchase price and availability may vary. Persons in photos do not reflect racial preference and housing is open to all without regard to race, color, religion, sex, handicap, familial status, or national origin. ©2021 Century Communities. 10.27.21