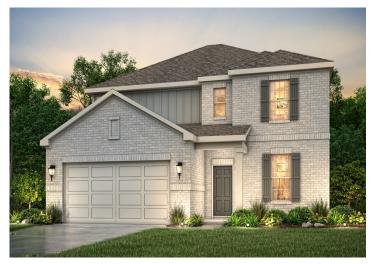

### SHELDON | 2,641 SQ. FT.

TWO-STORY HOME | 4-5 BEDROOMS | 2.5-3 BATHROOMS | 2 CAR GARAGE

Elevation C4

**Elevation D5** 

Price, plans and terms are effective on the date of publication and subject to change without notice. Depictions of homes or other features are conceptual. Decorative items and other items shown may be decorator suggestions that are not included in the purchase price and availability may vary. Persons in photos do not reflect racial preference and housing is open to all without regard to race, color, religion, sex, handicap, familial status, or national origin. ©2021 Century Communities. 02.11.22