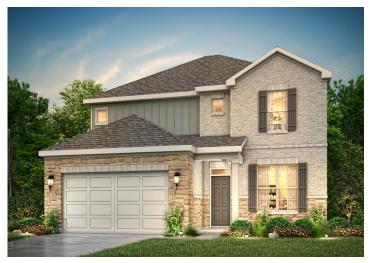

### SHELDON | 2,641 SQ. FT.

TWO-STORY HOME | 4-5 BEDROOMS | 2.5-3 BATHROOMS | 2 CAR GARAGE

Elevation C4

**Elevation D5** 

Price, plans and terms are effective on the date of publication and subject to change without notice. Depictions of homes or other features are conceptual. Decorative items and other items shown may be decorator suggestions that are not included in the purchase price and availability may vary. Persons in photos do not reflect racial preference and housing is open to all without regard to race, color, religion, sex, handicap, familial status, or national origin. ©2021 Century Communities. 02.11.22