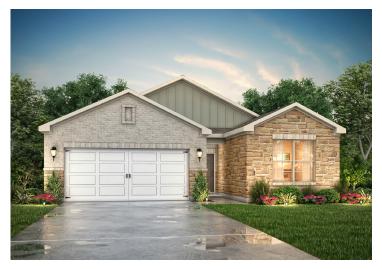

## **AURORA - LIBERTY**

BARTON | 1,507 SQ. FT.

ONE-STORY HOME | 3 BEDROOMS | 2 BATHROOMS | 2 CAR GARAGE

Elevation C4

Elevation D5

Price, plans and terms are effective on the date of publication and subject to change without notice. Depictions of homes or other features are conceptual. Decorative items and other items shown may be decorator suggestions that are not included in the purchase price and availability may vary. Persons in photos do not reflect racial preference and housing is open to all without regard to race, color, religion, sex, handicap, familial status, or national origin. ©2022 Century Communities. 02.22.22