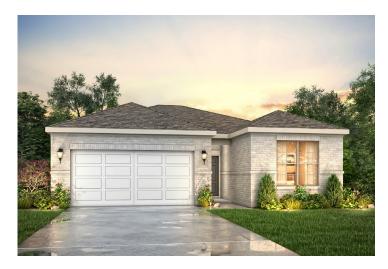

## **AURORA - LIBERTY**

BARTON | 1,507 SQ. FT.

ONE-STORY HOME | 3 BEDROOMS | 2 BATHROOMS | 2 CAR GARAGE

Elevation C4

Elevation D5

Price, plans and terms are effective on the date of publication and subject to change without notice. Depictions of homes or other features are conceptual. Decorative items and other items shown may be decorator suggestions that are not included in the purchase price and availability may vary. Persons in photos do not reflect racial preference and housing is open to all without regard to race, color, religion, sex, handicap, familial status, or national origin. ©2022 Century Communities. 02.22.22