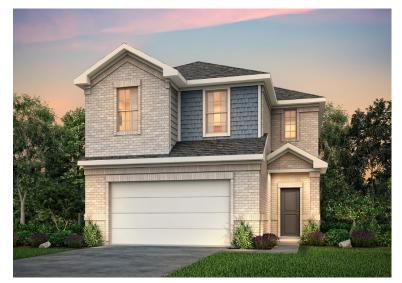

## **AURORA - LONESTAR**

STRATFORD | 2,409 SQ. FT. | MODEL HOME TWO-STORY HOME | 5 BEDROOMS | 3-4 BATHROOMS | 2-CAR GARAGE

Elevation C

Elevation D

Price, plans and terms are effective on the date of publication and subject to change without notice. Depictions of homes or other features are conceptual. Decorative items and other items shown may be decorator suggestions that are not included in the purchase price and availability may vary. Persons in photos do not reflect racial preference and housing is open to all without regard to race, color, religion, sex, handicap, familial status, or national origin. ©2021 Century Communities. 10.27.21