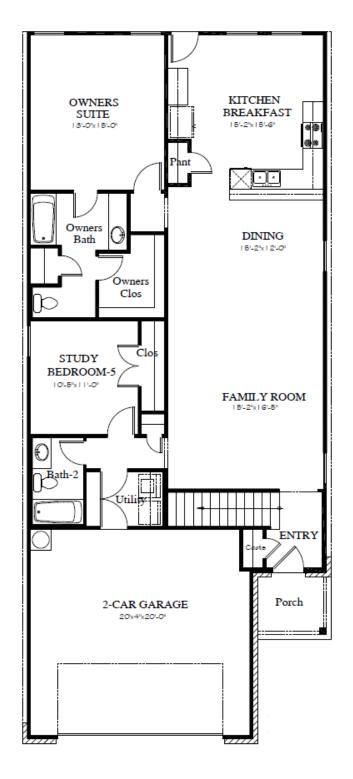

## Floor Plans

## **AURORA - LONESTAR**

STRATFORD | 2,409 SQ. FT. | MODEL HOME TWO-STORY HOME | 5 BEDROOMS | 3-4 BATHROOMS | 2-CAR GARAGE

Elevation C

Elevation D

Price, plans and terms are effective on the date of publication and subject to change without notice. Depictions of homes or other features are conceptual. Decorative items and other items shown may be decorator suggestions that are not included in the purchase price and availability may vary. Persons in photos do not reflect racial preference and housing is open to all without regard to race, color, religion, sex, handicap, familial status, or national origin. ©2021 Century Communities. 10.27.21