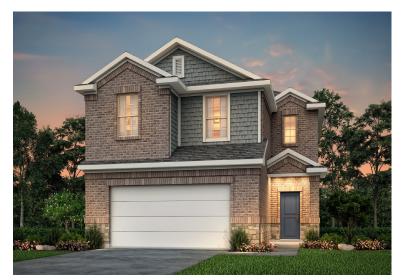

## **AURORA - LONESTAR**

STRATFORD | 2,409 SQ. FT. | MODEL HOME TWO-STORY HOME | 5 BEDROOMS | 3-4 BATHROOMS | 2-CAR GARAGE

Elevation C

Elevation D

Price, plans and terms are effective on the date of publication and subject to change without notice. Depictions of homes or other features are conceptual. Decorative items and other items shown may be decorator suggestions that are not included in the purchase price and availability may vary. Persons in photos do not reflect racial preference and housing is open to all without regard to race, color, religion, sex, handicap, familial status, or national origin. ©2021 Century Communities. 10.27.21