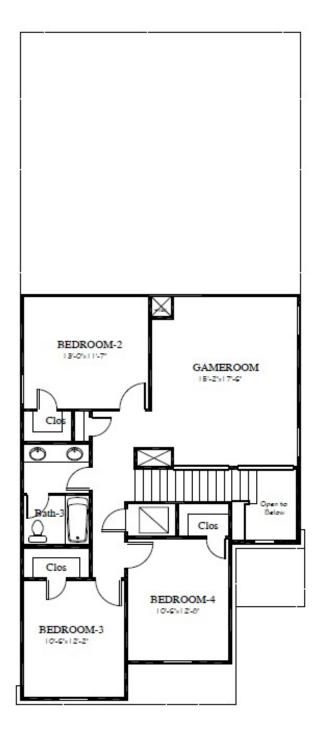

## Floor Plans

## **AURORA - LONESTAR**

STRATFORD | 2,409 SQ. FT. | MODEL HOME TWO-STORY HOME | 5 BEDROOMS | 3-4 BATHROOMS | 2-CAR GARAGE

Elevation C

Elevation D

Price, plans and terms are effective on the date of publication and subject to change without notice. Depictions of homes or other features are conceptual. Decorative items and other items shown may be decorator suggestions that are not included in the purchase price and availability may vary. Persons in photos do not reflect racial preference and housing is open to all without regard to race, color, religion, sex, handicap, familial status, or national origin. ©2021 Century Communities. 10.27.21