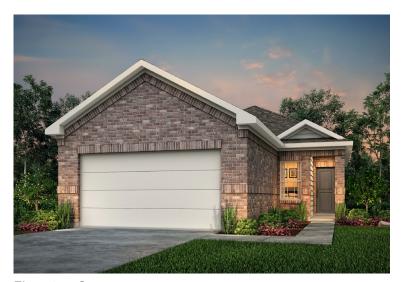

## **AURORA - LONESTAR**

HUXLEY | 1,205 SQ. FT.

ONE-STORY HOME | 3 BEDROOMS | 2 BATHROOMS | 2-CAR GARAGE

Elevation C

Elevation D

Price, plans and terms are effective on the date of publication and subject to change without notice. Depictions of homes or other features are conceptual. Decorative items and other items shown may be decorator suggestions that are not included in the purchase price and availability may vary. Persons in photos do not reflect racial preference and housing is open to all without regard to race, color, religion, sex, handicap, familial status, or national origin. ©2021 Century Communities. 10.27.21