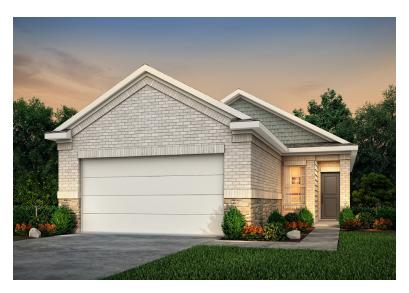

## **AURORA - LONESTAR**

HUXLEY | 1,205 SQ. FT.

ONE-STORY HOME | 3 BEDROOMS | 2 BATHROOMS | 2-CAR GARAGE

Elevation C

Elevation D

Price, plans and terms are effective on the date of publication and subject to change without notice. Depictions of homes or other features are conceptual. Decorative items and other items shown may be decorator suggestions that are not included in the purchase price and availability may vary. Persons in photos do not reflect racial preference and housing is open to all without regard to race, color, religion, sex, handicap, familial status, or national origin. ©2021 Century Communities. 10.27.21