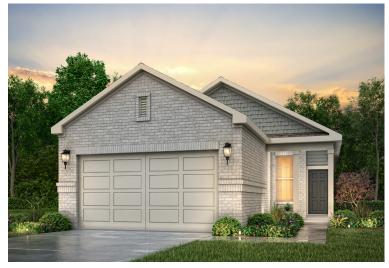

## **AURORA - LONESTAR**

FRESNO | 1,521 SQ. FT.

ONE-STORY HOME | 4 BEDROOMS | 2 BATHROOMS | 2-CAR GARAGE

**Elevation C4** 

Elevation D5

Price, plans and terms are effective on the date of publication and subject to change without notice. Depictions of homes or other features are conceptual. Decorative items and other items shown may be decorator suggestions that are not included in the purchase price and availability may vary. Persons in photos do not reflect racial preference and housing is open to all without regard to race, color, religion, sex, handicap, familial status, or national origin. ©2021 Century Communities. 10.27.21