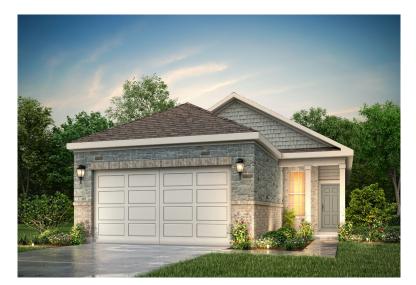

## **AURORA - LONESTAR**

FRESNO | 1,521 SQ. FT.

ONE-STORY HOME | 4 BEDROOMS | 2 BATHROOMS | 2-CAR GARAGE

**Elevation C4** 

Elevation D5

Price, plans and terms are effective on the date of publication and subject to change without notice. Depictions of homes or other features are conceptual. Decorative items and other items shown may be decorator suggestions that are not included in the purchase price and availability may vary. Persons in photos do not reflect racial preference and housing is open to all without regard to race, color, religion, sex, handicap, familial status, or national origin. ©2021 Century Communities. 10.27.21