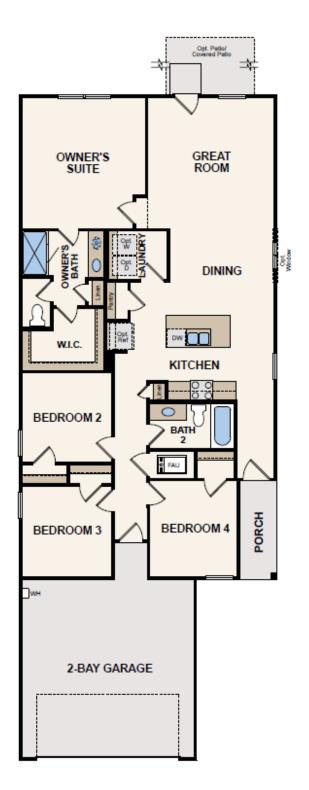

## Floor Plans

## **AURORA - LONESTAR**

FRESNO | 1,521 SQ. FT.

ONE-STORY HOME | 4 BEDROOMS | 2 BATHROOMS | 2-CAR GARAGE

**Elevation C4** 

Elevation D5

Price, plans and terms are effective on the date of publication and subject to change without notice. Depictions of homes or other features are conceptual. Decorative items and other items shown may be decorator suggestions that are not included in the purchase price and availability may vary. Persons in photos do not reflect racial preference and housing is open to all without regard to race, color, religion, sex, handicap, familial status, or national origin. ©2021 Century Communities. 10.27.21

## Floor Plans

Price, plans and terms are effective on the date of publication and subject to change without notice. Depictions of homes or other features are conceptual. Decorative items and other items shown may be decorator suggestions that are not included in the purchase price and availability may vary. Persons in photos do not reflect racial preference and housing is open to all without regard to race, color, religion, sex, handicap, familial status, or national origin. ©2021 Century Communities. 12.21.21