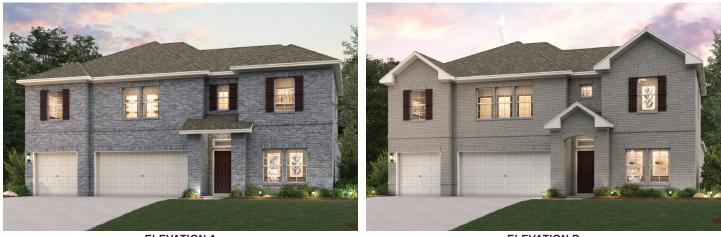

## CADENCE | PLAN 3618

APPROX. 3,618 SQ. FT. | 2-STORY | 4-5 BEDROOMS | 3.5-4 BATHROOMS | 3-BAY GARAGE

**ELEVATION A** 

**ELEVATION B** 

**ELEVATION C** 

Prices, plans, and terms are effective on the date of publication and subject to change without notice. Square footage/acreage shown is only an estimate and actual square footage/acreage will differ. Buyer should rely on his or her own evaluation of usable area. Depictions of homes or other features are artist conceptions. Hardscape, landscape, and other items shown may be decorator suggestions that are not included in the purchase price and availability may vary. ©2023 Century EQUAL HOUSING OPPORTUNITY Communities, Inc. Rev. 09/22/2023