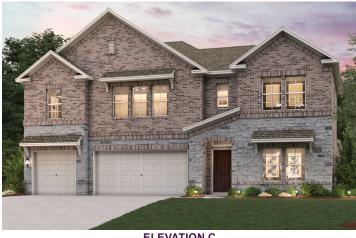

## CADENCE | PLAN 3618

APPROX. 3,618 SQ. FT. | 2-STORY | 4-5 BEDROOMS | 3.5-4 BATHROOMS | 3-BAY GARAGE

**ELEVATION A** 

**ELEVATION B** 

**ELEVATION C** 

Prices, plans, and terms are effective on the date of publication and subject to change without notice. Square footage/acreage shown is only an estimate and actual square footage/acreage will differ. Buyer should rely on his or her own evaluation of usable area. Depictions of homes or other features are artist conceptions. Hardscape, landscape, and other items shown may be decorator suggestions that are not included in the purchase price and availability may vary. ©2023 Century EQUAL HOUSING OPPORTUNITY Communities, Inc. Rev. 09/22/2023