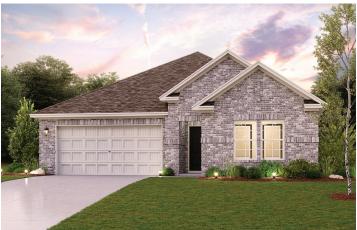

## **OVERLAND GROVE**

CHRISTOPHER | PLAN 1827

APPROX. 1,827 SQ. FT. | 1-STORY | 3 BEDROOMS | 2 BATHROOMS | 2-BAY GARAGE

**ELEVATION B** 

**ELEVATION C** 

Prices, plans, and terms are effective on the date of publication and subject to change without notice. Square footage/acreage shown is only an estimate and actual square footage/acreage will differ. Buyer should rely on his or her own evaluation of usable area. Depictions of homes or other features are artist conceptions. Hardscape, landscape, and other items shown may be decorator suggestions that are not included in the purchase price and availability may vary. ©2023 Century Communities, Inc. Rev. 03/01/2023