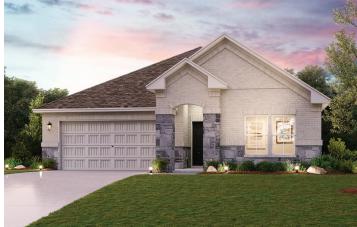

## **OVERLAND GROVE**

CHRISTOPHER | PLAN 1827

APPROX. 1,827 SQ. FT. | 1-STORY | 3 BEDROOMS | 2 BATHROOMS | 2-BAY GARAGE

**ELEVATION B** 

**ELEVATION C** 

Prices, plans, and terms are effective on the date of publication and subject to change without notice. Square footage/acreage shown is only an estimate and actual square footage/acreage will differ. Buyer should rely on his or her own evaluation of usable area. Depictions of homes or other features are artist conceptions. Hardscape, landscape, and other items shown may be decorator suggestions that are not included in the purchase price and availability may vary. ©2023 Century Communities, Inc. Rev. 03/01/2023