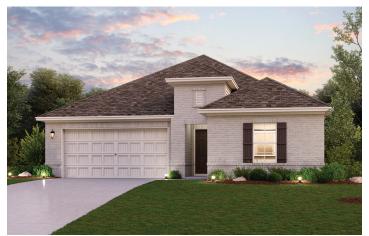

## **OVERLAND GROVE**

CHRISTOPHER | PLAN 1827

APPROX. 1,827 SQ. FT. | 1-STORY | 3 BEDROOMS | 2 BATHROOMS | 2-BAY GARAGE

**ELEVATION B** 

**ELEVATION C** 

Prices, plans, and terms are effective on the date of publication and subject to change without notice. Square footage/acreage shown is only an estimate and actual square footage/acreage will differ. Buyer should rely on his or her own evaluation of usable area. Depictions of homes or other features are artist conceptions. Hardscape, landscape, and other items shown may be decorator suggestions that are not included in the purchase price and availability may vary. ©2023 Century Communities, Inc. Rev. 03/01/2023