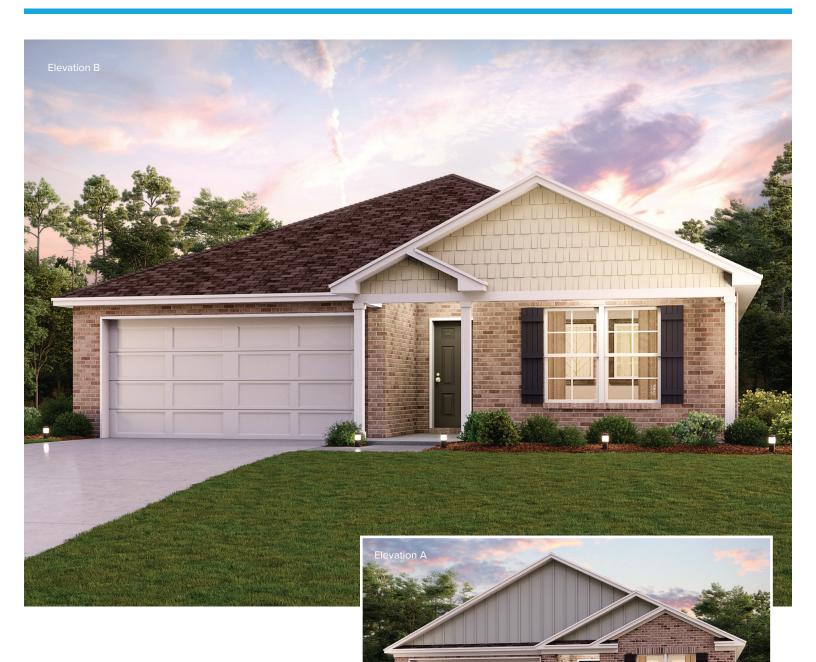

## THE RADFORD

4 BEDROOMS | 2 BATHROOMS | 2-BAY GARAGE | 1,776 SQ. FT.

MORE HOME.
LESS MONEY.

FLOOR PLAN ON REVERSE >