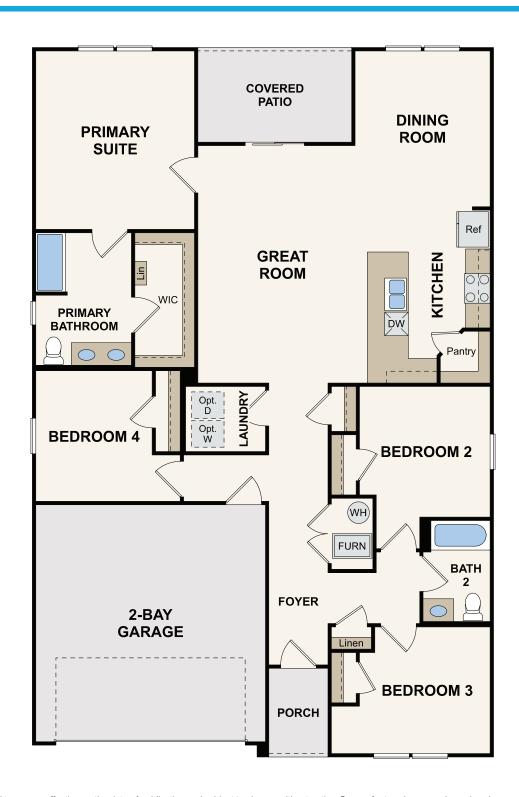

## THE RADFORD

4 BEDROOMS | 2 BATHROOMS | 2-BAY GARAGE | 1,776 SQ. FT.

MORE HOME.
LESS MONEY.

FLOOR PLAN ON REVERSE >