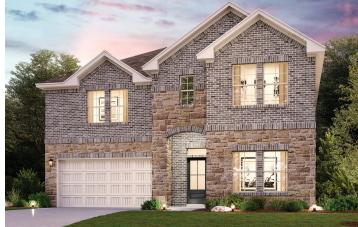

## **OVERLAND GROVE**

LENNOX | PLAN 3023

APPROX. 3,023 SQ. FT. | 2-STORY | 4 BEDROOMS | 2.5 BATHROOMS | 2-BAY GARAGE

**ELEVATION B** 

**ELEVATION C** 

Prices, plans, and terms are effective on the date of publication and subject to change without notice. Square footage/acreage shown is only an estimate and actual square footage/acreage will differ. Buyer should rely on his or her own evaluation of usable area. Depictions of homes or other features are artist conceptions. Hardscape, landscape, and other items shown may be decorator suggestions that are not included in the purchase price and availability may vary. ©2020 Century Communities, Inc. Rev. 04/14/2022