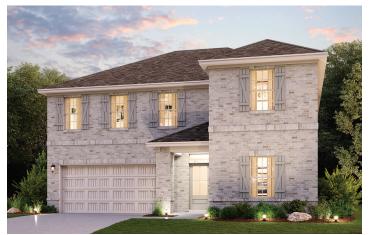

## **OVERLAND GROVE**

LENNOX | PLAN 3023

APPROX. 3,023 SQ. FT. | 2-STORY | 4 BEDROOMS | 2.5 BATHROOMS | 2-BAY GARAGE

**ELEVATION B** 

**ELEVATION C** 

Prices, plans, and terms are effective on the date of publication and subject to change without notice. Square footage/acreage shown is only an estimate and actual square footage/acreage will differ. Buyer should rely on his or her own evaluation of usable area. Depictions of homes or other features are artist conceptions. Hardscape, landscape, and other items shown may be decorator suggestions that are not included in the purchase price and availability may vary. ©2020 Century Communities, Inc. Rev. 04/14/2022