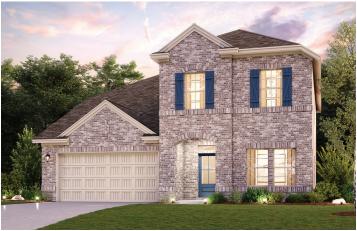

## **OVERLAND GROVE**

HENRY | PLAN 2595

APPROX. 2,595 SQ. FT. | 2-STORY | 4 BEDROOMS | 3 BATHROOMS | 2-BAY GARAGE

**ELEVATION B** 

**ELEVATION C** 

Prices, plans, and terms are effective on the date of publication and subject to change without notice. Square footage/acreage shown is only an estimate and actual square footage/acreage will differ. Buyer should rely on his or her own evaluation of usable area. Depictions of homes or other features are artist conceptions. Hardscape, landscape, and other items shown may be decorator suggestions that are not included in the purchase price and availability may vary. ©2020 Century Communities, Inc. Rev. 04/14/2022