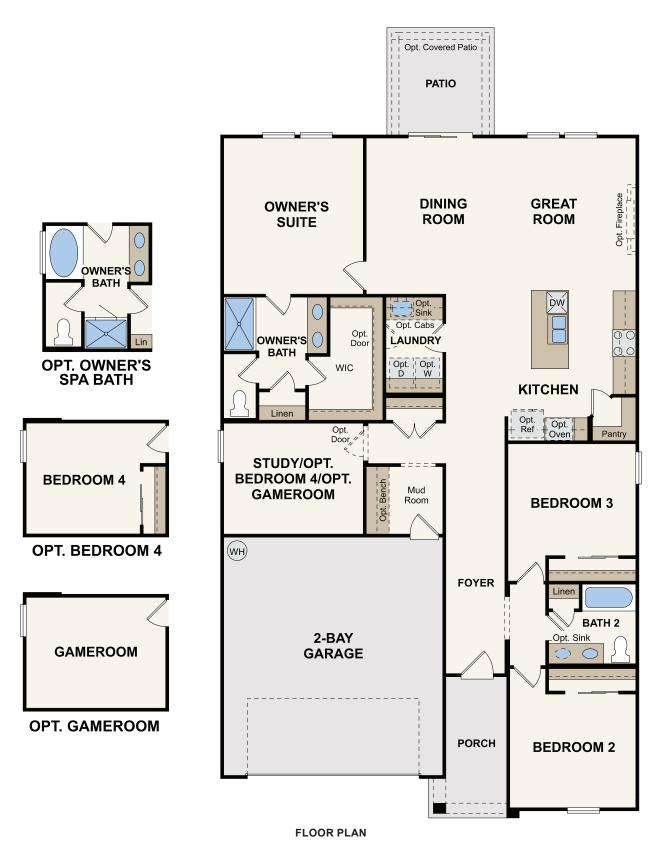

## **OVERLAND GROVE**

EMILY | PLAN 1933

APPROX. 1,933 SQ. FT. | 1-STORY | 3 BEDROOMS | 2 BATHROOMS | 2-BAY GARAGE

**ELEVATION B** 

**ELEVATION C** 

Prices, plans, and terms are effective on the date of publication and subject to change without notice. Square footage/acreage shown is only an estimate and actual square footage/acreage will differ. Buyer should rely on his or her own evaluation of usable area. Depictions of homes or other features are artist conceptions. Hardscape, landscape, and other items shown may be decorator suggestions that are not included in the purchase price and availability may vary. ©2020 Century Communities, Inc. Rev. 04/14/2022