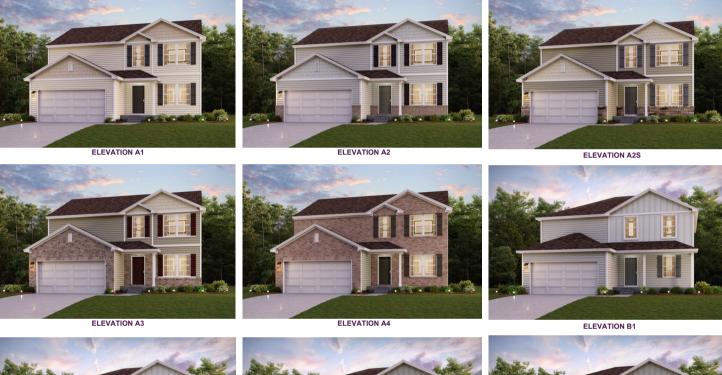

## Floor Plans



# **COURTLAND PLACE**

### GARDNER

APPROX. 1,290 SQ. FT. | 1-STORY | 3 BEDROOMS | 2 BATHROOMS | 2-BAY GARAGE









ELEVATION B3



ELEVATION B4



Prices, plans, and terms are effective on the date of publication and subject to change without notice. Square footage/acreage shown is only an estimate and actual square footage/acreage will differ. Buyer should rely on his or her own evaluation of usable area. Depictions of homes or other features are artist conceptions. Hardscape, landscape, and other items shown may be decorator suggestions that are not included in the purchase price and availability may vary. ©2024 Century Communities, Inc. Rev. 6/2/25

### Floor Plans







#### FLOOR PLAN



Prices, plans, and terms are effective on the date of publication and subject to change without notice. Square footage/acreage shown is only an estimate and actual square footage/acreage will differ. Buye