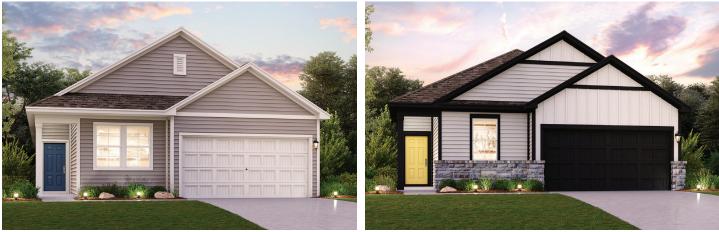

## LANTANA | PLAN 1873

APPROX. 1,873 SQ. FT. | 1-STORY | 4 BEDROOMS | 2 BATHROOMS | 2-BAY GARAGE

**ELEVATION A** 

**ELEVATION B** 

**ELEVATION C** 

Prices, plans, and terms are effective on the date of publication and subject to change without notice. Square footage/acreage shown is only an estimate and actual square footage/acreage will differ. Buyer should rely on his or her own evaluation of usable area. Depictions of homes or other features are artist conceptions. Hardscape, landscape, and other items shown may be decorator suggestions that are not included in the purchase price and availability may vary. ©2023 Century Communities, Inc. Rev. 02/15/2023