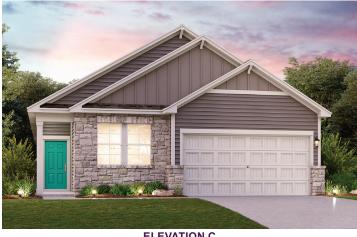

## LANTANA | PLAN 1873

APPROX. 1,873 SQ. FT. | 1-STORY | 4 BEDROOMS | 2 BATHROOMS | 2-BAY GARAGE

**ELEVATION A** 

**ELEVATION B** 

**ELEVATION C** 

Prices, plans, and terms are effective on the date of publication and subject to change without notice. Square footage/acreage shown is only an estimate and actual square footage/acreage will differ. Buyer should rely on his or her own evaluation of usable area. Depictions of homes or other features are artist conceptions. Hardscape, landscape, and other items shown may be decorator suggestions that are not included in the purchase price and availability may vary. ©2023 Century Communities, Inc. Rev. 02/15/2023