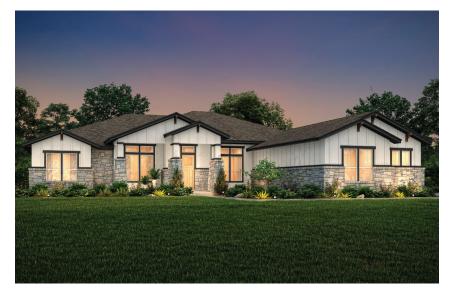

# Elevations



# **REAGAN'S OVERLOOK**

### CAROLINA | PLAN 3395

APPROX. 3509 SQ. FT.

1-STORY | 4 BEDROOMS | 3 BATHROOMS | STUDY | GAME ROOM | 3-BAY GARAGE

OPTIONS FOR SITTING AREA IN OWNER'S SUITE, LUXURY OWNER'S BATH, LUXURY OUTDOOR LIVING AND MORE



**ELEVATION E** 



#### **ELEVATION G**



Prices, plans, and terms are effective on the date of publication and subject to change without notice. Square footage/acreage shown is only an estimate and actual square footage/acreage will differ. Buyer should rely on his or her own evaluation of usable area. Depictions of homes or other features are artist conceptions. Hardscape, landscape, and other items shown may be decorator suggestions that are not included in the purchase price and availability may vary. ©2020 Century Communities, Inc. Rev. 10/23/2020

## Floor Plan



\_\_\_\_\_ COVERED PATIO

COVERED PATIO

GAME ROOM

OPT. GAME ROOM EXTENSION

SITTING AREA

OWNER'S SUITE

**OPT. SITTING AREA** 

OWNER'S BATH

К.S.

\_ \_ \_ \_ \_ \_ \_ \_ \_

Ē 





OPT. SHOWER AT BATH 3

EQUAL HOU