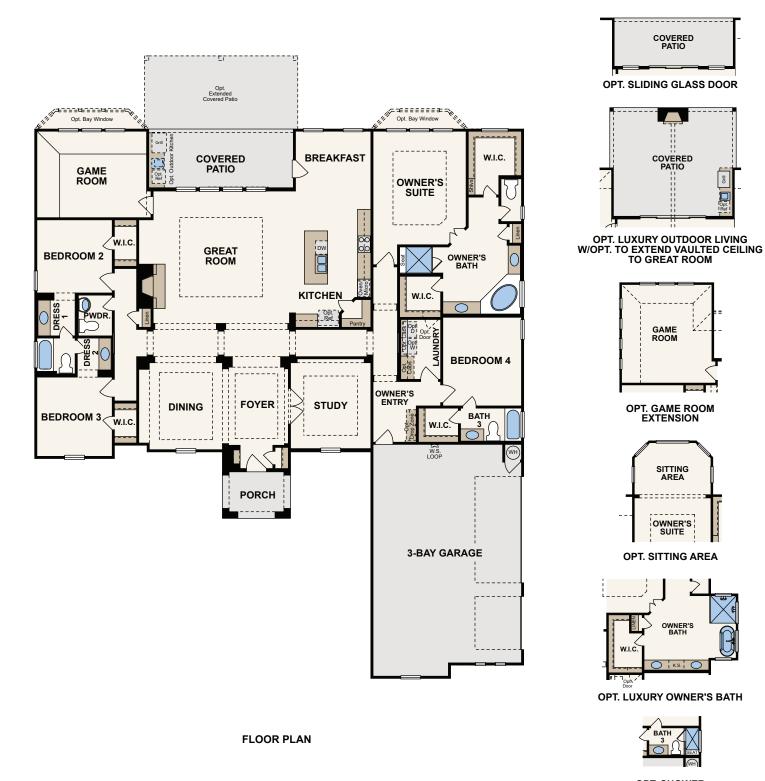

## Floor Plan

\_\_\_\_\_ COVERED PATIO

COVERED PATIO

GAME ROOM

OPT. GAME ROOM EXTENSION

SITTING AREA

OWNER'S SUITE

**OPT. SITTING AREA** 

OWNER'S BATH

К.S.

\_ \_ \_ \_ \_ \_ \_ \_ \_

Ē 

OPT. SHOWER AT BATH 3

EQUAL HOUSING

Prices, plans, and terms are effective on the date of publication and subject to change without notice. Square footage/acreage shown is only an estimate and actual square footage/acreage will differ. Buyer should rely on his or her own evaluation of usable area. Depictions of homes or other features are artist conceptions. Hardscape, landscape, and other items shown may be decorator suggestions that are not included in the purchase price and availability may vary. ©2020 Century Communities, Inc. Rev. 10/23/2020