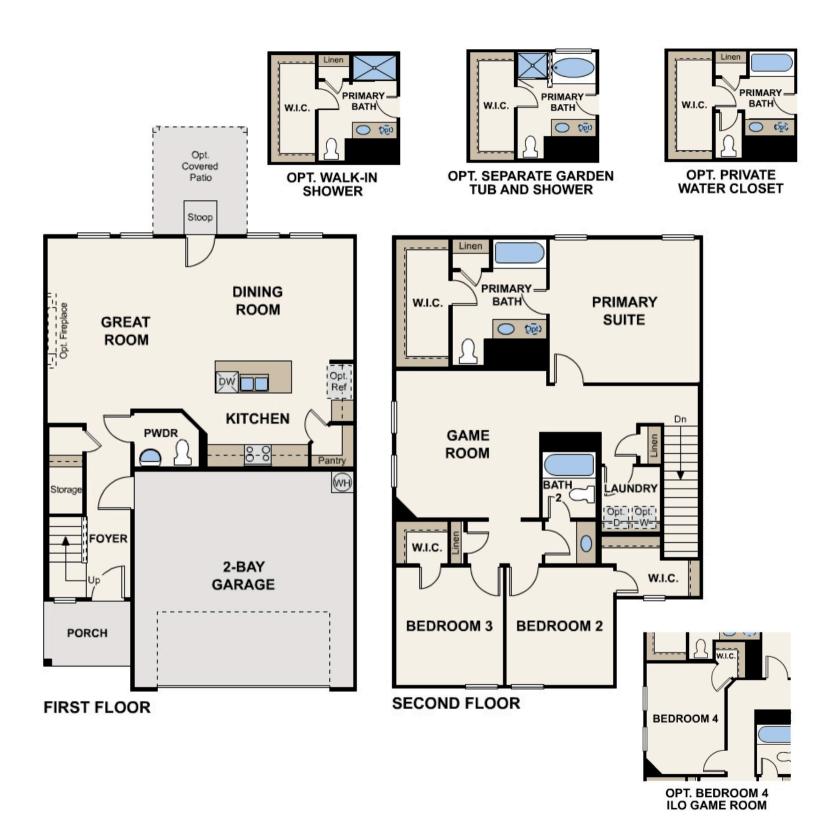

## Floor Plans

## Kendall | 1845

APPROX. 1,845 SQ. FT. | 2-STORY | 3 BEDS | 2.5 BATHS | 2-BAY GARAGE

Elevation A

Elevation E

Elevation F

Prices, plans, and terms are effective on the date of publication and subject to change without notice. Square footage/dimensions shown is only an estimate and actual square footage/dimensions will differ. Buyer should rely on his or her own evaluation of usable area. Depictions of homes or other features are artist conceptions. Hardscape, landscape, and other items shown may be decorator suggestions that are not included in the purchase price and availability may vary. ©05/2024 Century Communities, Inc.

## Floor Plans

Prices, plans, and terms are effective on the date of publication and subject to change without notice. Square footage/dimensions shown is only an estimate and actual square footage/dimensions will differ. Buyer should rely on his or her own evaluation of usable area. Depictions of homes or other features are artist conceptions. Hardscape, landscape, and other items shown may be decorator suggestions that are not included in the purchase price and availability may vary. ©05/2024 Century Communities, Inc.