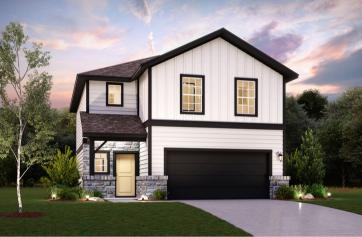

## Kendall | 1845

APPROX. 1,845 SQ. FT. | 2-STORY | 3 BEDS | 2.5 BATHS | 2-BAY GARAGE

Elevation A

Elevation E

Elevation F

Prices, plans, and terms are effective on the date of publication and subject to change without notice. Square footage/dimensions shown is only an estimate and actual square footage/dimensions will differ. Buyer should rely on his or her own evaluation of usable area. Depictions of homes or other features are artist conceptions. Hardscape, landscape, and other items shown may be decorator suggestions that are not included in the purchase price and availability may vary. ©05/2024 Century Communities, Inc.