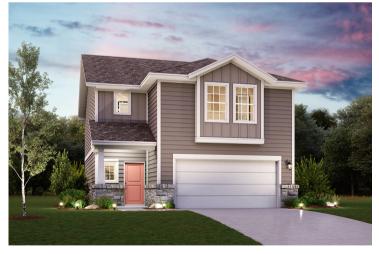

## Kendall | 1845

APPROX. 1,845 SQ. FT. | 2-STORY | 3 BEDS | 2.5 BATHS | 2-BAY GARAGE

Elevation A

Elevation E

Elevation F

Prices, plans, and terms are effective on the date of publication and subject to change without notice. Square footage/dimensions shown is only an estimate and actual square footage/dimensions will differ. Buyer should rely on his or her own evaluation of usable area. Depictions of homes or other features are artist conceptions. Hardscape, landscape, and other items shown may be decorator suggestions that are not included in the purchase price and availability may vary. ©05/2024 Century Communities, Inc.