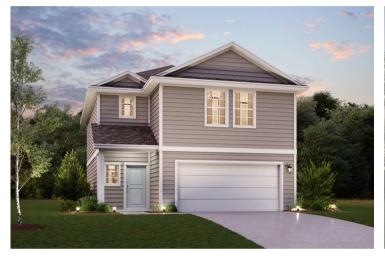

## Kendall | 1845

APPROX. 1,845 SQ. FT. | 2-STORY | 3 BEDS | 2.5 BATHS | 2-BAY GARAGE

Elevation A

Elevation E

Elevation F

Prices, plans, and terms are effective on the date of publication and subject to change without notice. Square footage/dimensions shown is only an estimate and actual square footage/dimensions will differ. Buyer should rely on his or her own evaluation of usable area. Depictions of homes or other features are artist conceptions. Hardscape, landscape, and other items shown may be decorator suggestions that are not included in the purchase price and availability may vary. ©05/2024 Century Communities, Inc.