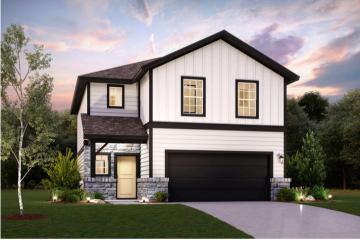

## Kendall | 1845

APPROX. 1.845 SQ. FT. | 2-STORY | 3 BEDS | 2.5 BATHS | 2-BAY GARAGE

Elevation A

Elevation E

Elevation F

Prices, plans, and terms are effective on the date of publication and subject to change without notice. Square footage/dimensions shown is only an estimate and actual square footage/dimensions will differ. Buyer should rely on his or her own evaluation of usable area. Depictions of homes or other features are artist conceptions. Hardscape, landscape, and other items shown may be decorator suggestions that are not included in the purchase price and availability may vary. ©05/2024 Century Communities, Inc.