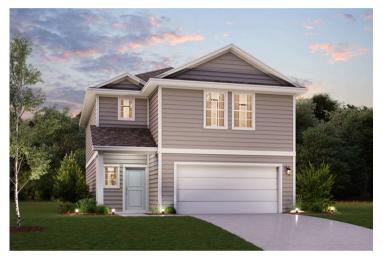

## Kendall | 1845

APPROX. 1.845 SQ. FT. | 2-STORY | 3 BEDS | 2.5 BATHS | 2-BAY GARAGE

Elevation A

Elevation E

Elevation F

Prices, plans, and terms are effective on the date of publication and subject to change without notice. Square footage/dimensions shown is only an estimate and actual square footage/dimensions will differ. Buyer should rely on his or her own evaluation of usable area. Depictions of homes or other features are artist conceptions. Hardscape, landscape, and other items shown may be decorator suggestions that are not included in the purchase price and availability may vary. ©05/2024 Century Communities, Inc.