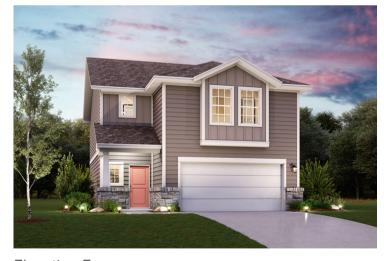

## Kendall | 1845

APPROX. 1.845 SQ. FT. | 2-STORY | 3 BEDS | 2.5 BATHS | 2-BAY GARAGE

Elevation A

Elevation E

Elevation F

Prices, plans, and terms are effective on the date of publication and subject to change without notice. Square footage/dimensions shown is only an estimate and actual square footage/dimensions will differ. Buyer should rely on his or her own evaluation of usable area. Depictions of homes or other features are artist conceptions. Hardscape, landscape, and other items shown may be decorator suggestions that are not included in the purchase price and availability may vary. ©05/2024 Century Communities, Inc.