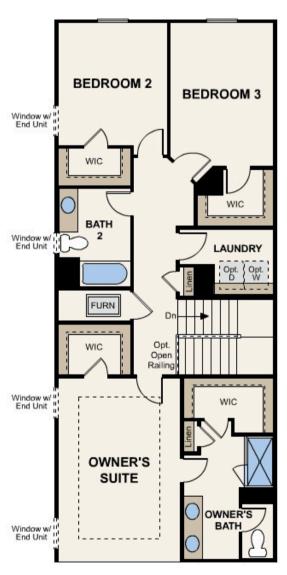

eron

**ELEVATIONS** 



## 1,765 Sq.Ft. | 3 Bed | 2.5 Bath | 2-Bay Garage



#### **4-BUILDING RESIDENCE**



**5-BUILDING RESIDENCE** 

**6-BUILDING RESIDENCE** 

#### CenturyCommunities.com/StokersVillage | 615.349.8720

Prices, plans, and terms are effective on the date of publication and subject to change without notice. Square footage/acreage shown is only an estimate and actual square footage/acreage will differ. Buyer should rely on his or her own evaluation of usable area. Depictions of homes or other features are artist conceptions. Hardscape, landscape, and other items shown may be decorator suggestions that are not included in the purchase price and availability may vary. ©06/25 Century Communities, Inc.

**ELEVATIONS** 



### 1,765 Sq.Ft. | 3 Bed | 2.5 Bath | 2-Bay Garage





**SECOND FLOOR** 

#### CenturyCommunities.com/StokersVillage | 615.349.8720