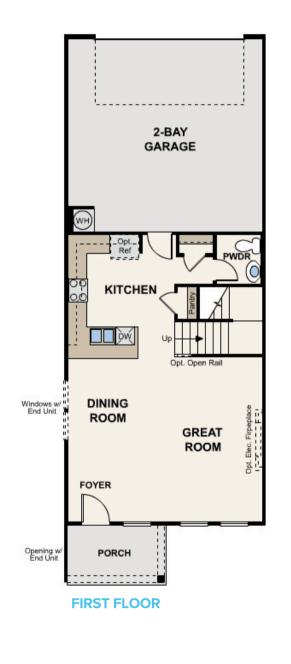

**ELEVATIONS** 

### 1,765 Sq.Ft. | 3 Bed | 2.5 Bath | 2-Bay Garage

**SECOND FLOOR** 