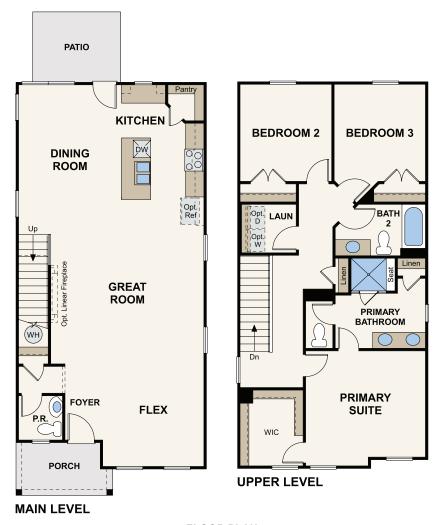

## THE COTTAGES AT MCEWEN VILLAGE

APPROX. 1,825-1,835 SQ. FT. | 2-STORY | 3 BEDROOMS | 2.5 BATHROOMS | 2-BAY DETACHED GARAGE

**ELEVATION A** 

**ELEVATION B** 

**ELEVATION C** 

Prices, plans, and terms are effective on the date of publication and subject to change without notice. Square footage/acreage shown is only an estimate and actual square footage/acreage will differ. Buyer should rely on his or her own evaluation of usable area. Depictions of homes or other features are artist conceptions. Hardscape, landscape, and other items shown may be decorator suggestions that are not included in the purchase price and availability may vary. ©2020 Century Communities, Inc. Rev. 08/03/2022