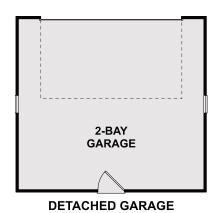

## THE COTTAGES AT MCEWEN VILLAGE

APPROX. 1,825-1,835 SQ. FT. | 2-STORY | 3 BEDROOMS | 2.5 BATHROOMS | 2-BAY DETACHED GARAGE

**ELEVATION A** 

**ELEVATION B** 

**ELEVATION C** 

Prices, plans, and terms are effective on the date of publication and subject to change without notice. Square footage/acreage shown is only an estimate and actual square footage/acreage will differ. Buyer should rely on his or her own evaluation of usable area. Depictions of homes or other features are artist conceptions. Hardscape, landscape, and other items shown may be decorator suggestions that are not included in the purchase price and availability may vary. ©2020 Century Communities, Inc. Rev. 08/03/2022