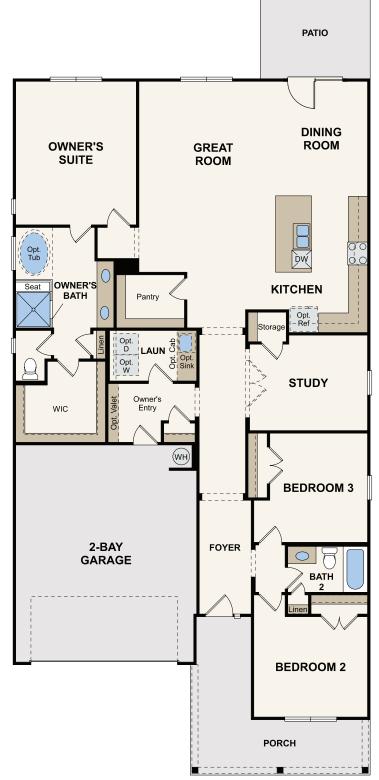

## THE WOODLANDS AT MCEWEN VILLAGE

APPROX. 2,062 SQ. FT. | 1-STORY | 3 BEDROOMS | 2 BATHROOMS | 2-BAY DETACHED GARAGE

**ELEVATION M1** 

**ELEVATION M2** 

Prices, plans, and terms are effective on the date of publication and subject to change without notice. Square footage/acreage shown is only an estimate and actual square footage/acreage will differ. Buyer should rely on his or her own evaluation of usable area. Depictions of homes or other features are artist conceptions. Hardscape, landscape, and other items shown may be decorator suggestions that are not included in the purchase price and availability may vary. ©2020 Century Communities, Inc. Rev. 08/30/2022

**OPT. EXTENDED PATIO** 

**FLOOR PLAN** 

Prices, plans, and terms are effective on the date of publication and subject to change without notice. Square footage/acreage shown is only an estimate and actual square footage/acreage will differ. Buyer should rely on his or her own evaluation of usable area. Depictions of homes or other features are artist conceptions. Hardscape, landscape, and other items shown may be decorator suggestions that are not included in the purchase price and availability may vary. ©2020 Century EQUAL HOUSING OPPORTUNITY Communities, Inc. Rev. 08/30/2022