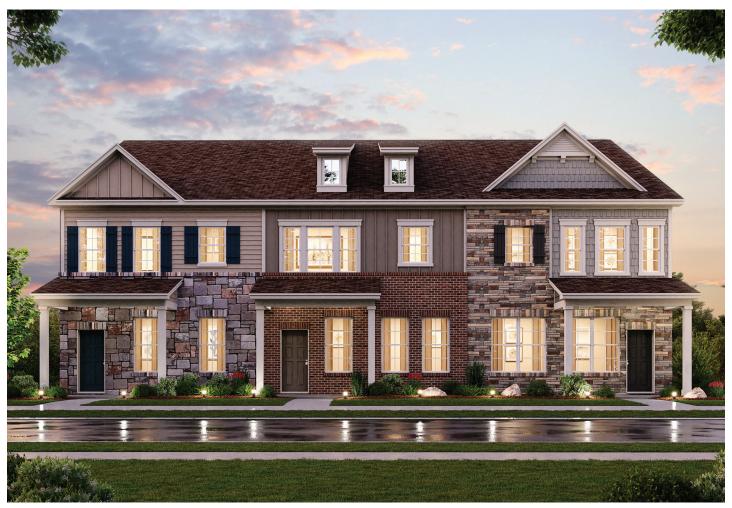

## THE TOWNES AT **MCEWEN VILLAGE**

APPROX. 1,762 SQ. FT. | 2-STORY | 3 BEDROOMS | 2.5 BATHROOMS | 2-BAY GARAGE

**ELEVATION A-B-C** 

Prices, plans, and terms are effective on the date of publication and subject to change without notice. Square footage/acreage shown is only an estimate and actual square footage/acreage will differ. Buyer should rely on his or her own evaluation of usable area. Depictions of homes or other features are artist conceptions. Hardscape, landscape, and other items shown may be decorator suggestions that are not included in the purchase price and availability may vary. ©2020 Century EQUAL HOUSING OPPORTUNITY Communities, Inc. Rev. 03/24/2022