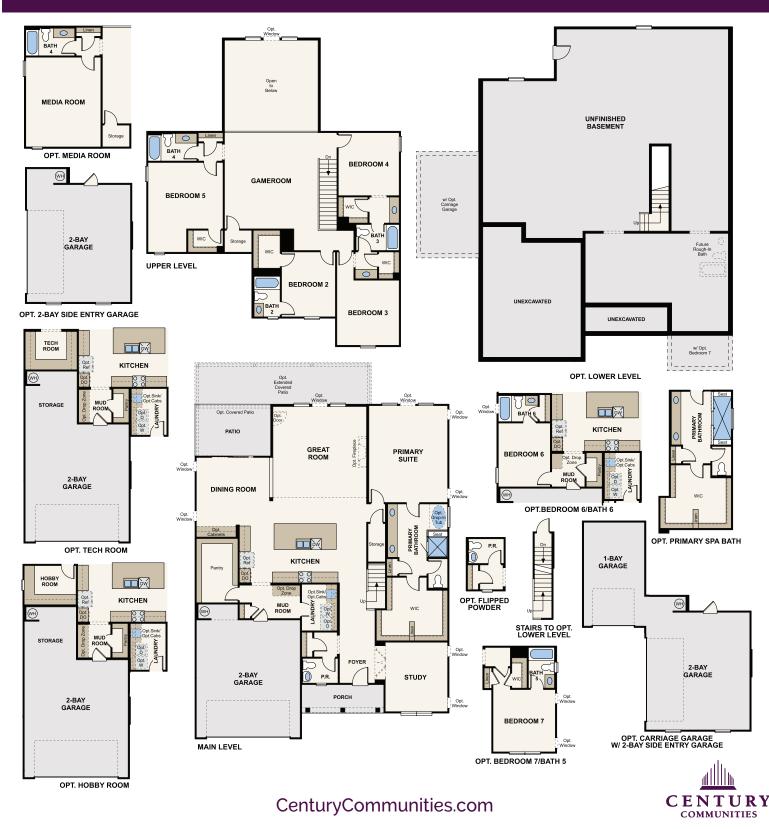

## HICKORY

APPROX. 3,828 SQ. FT. \ TWO-STORY 5 BEDROOMS \ 4.5 BATHROOMS \ 2-CAR GARAGE

In a continuous effort by Century Communities to improve the quality of your home, we reserve the right to change features, options, plans and specifications without notice. Floorplans and elevation renderings are conceptual artists' renderings for marketing purposes only. Elevations and floorplans may vary based on actual homesite and Century Communities may be required to build the home in a mirror image to the floorplans shown, including the garage, due to construction and building design requirements of the homesite. Significant changes may be made during or after the construction of the model homes. Century Communities reserves the right to modify, relocate or eliminate any or all of the features, specifications, plan utilities, design or shape thereof without notice or obligations to the purchaser. Please see your onsite ales associate for additional information. Brick/Stone returns are not standard on the elevations, please see your onsite agent for details. Century Communities. Revised 8/19/21 Revision #5020.00