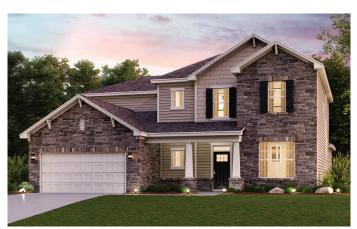

## HICKORY

APPROX. 3,828 SQ. FT. \ TWO-STORY 5 BEDROOMS \ 4.5 BATHROOMS \ 2-CAR GARAGE

**ELEVATION A** 

**ELEVATION B** 

**ELEVATION C** 

**ELEVATION D** 

**ELEVATION E** 