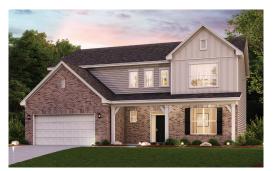

## DAFFODIL

APPROX. 2,673 SQ. FT. \ TWO-STORY 3 BEDROOMS \ 2.5 BATHROOMS \ 2-CAR GARAGE

ELEVATION A2

**ELEVATION A3** 

**ELEVATION A4** 

**ELEVATION B2** 

**ELEVATION B3** 

**ELEVATION B4** 

## DAFFODIL

APPROX. 2,673 SQ. FT. \ TWO-STORY 3 BEDROOMS \ 2.5 BATHROOMS \ 2-CAR GARAGE