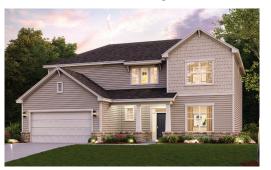

## DAFFODIL

APPROX. 2,673 SQ. FT. \ TWO-STORY 3 BEDROOMS \ 2.5 BATHROOMS \ 2-CAR GARAGE

ELEVATION A2

**ELEVATION A3** 

**ELEVATION A4** 

**ELEVATION B2** 

**ELEVATION B3** 

**ELEVATION B4** 

## DAFFODIL

APPROX. 2,673 SQ. FT. \ TWO-STORY 3 BEDROOMS \ 2.5 BATHROOMS \ 2-CAR GARAGE