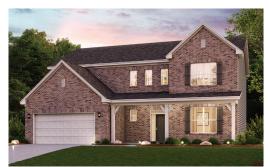

## DAFFODIL

APPROX. 2,673 SQ. FT. \ TWO-STORY 3 BEDROOMS \ 2.5 BATHROOMS \ 2-CAR GARAGE

ELEVATION A2

**ELEVATION A3** 

**ELEVATION A4** 

**ELEVATION B2** 

**ELEVATION B3** 

**ELEVATION B4** 

## DAFFODIL

APPROX. 2,673 SQ. FT. \ TWO-STORY 3 BEDROOMS \ 2.5 BATHROOMS \ 2-CAR GARAGE