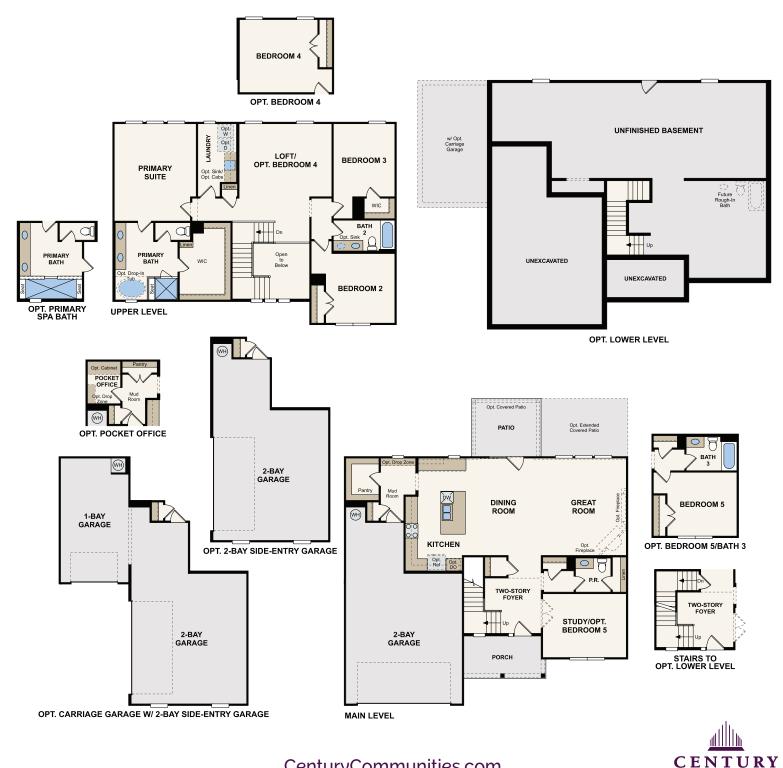

## DAFFODIL

APPROX. 2,673 SQ. FT. \ TWO-STORY 3 BEDROOMS \ 2.5 BATHROOMS \ 2-CAR GARAGE

## CenturyCommunities.com

RÈ

In a continuous effort by Century Communities to improve the quality of your home, we reserve the right to change features, options, plans and specifications without notice. Floorplans and elevation renderings are conceptual artists' renderings for marketing purposes only. Elevations and floorplans may vary based on actual homesite and Century Communities may be required to build the home in a mirror image to the floorplans shown, including the garage, due to construction and building design requirements of the homesite. Significant changes may be made during or after the construction of the model homes. Century Communities reserves the right to modify, relocate or eliminate any or all of the features, specifications, plan utilities, design or shape thereof without notice or obligations to the purchaser. Please see your onsite sales associate for additional information. Brick/Stone returns are not standard on the elevations, please see your onsite agent for details. Century Communities. Revised 6/17/21 Revision #5020.00