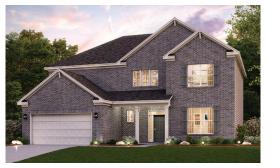

## DAFFODIL

APPROX. 2,673 SQ. FT. \ TWO-STORY 3 BEDROOMS \ 2.5 BATHROOMS \ 2-CAR GARAGE

ELEVATION A2

**ELEVATION A3** 

**ELEVATION A4** 

**ELEVATION B2** 

**ELEVATION B3** 

**ELEVATION B4** 

## DAFFODIL

APPROX. 2,673 SQ. FT. \ TWO-STORY 3 BEDROOMS \ 2.5 BATHROOMS \ 2-CAR GARAGE