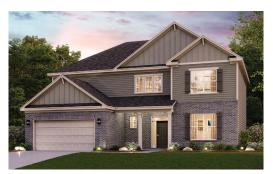

## DAFFODIL

APPROX. 2,673 SQ. FT. \ TWO-STORY 3 BEDROOMS \ 2.5 BATHROOMS \ 2-CAR GARAGE

ELEVATION A2

**ELEVATION A3** 

**ELEVATION A4** 

**ELEVATION B2** 

**ELEVATION B3** 

**ELEVATION B4** 

## DAFFODIL

APPROX. 2,673 SQ. FT. \ TWO-STORY 3 BEDROOMS \ 2.5 BATHROOMS \ 2-CAR GARAGE