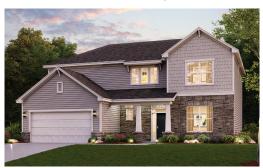

## DAFFODIL

APPROX. 2,673 SQ. FT. \ TWO-STORY 3 BEDROOMS \ 2.5 BATHROOMS \ 2-CAR GARAGE

ELEVATION A2

**ELEVATION A3** 

**ELEVATION A4** 

**ELEVATION B2** 

**ELEVATION B3** 

**ELEVATION B4** 

## DAFFODIL

APPROX. 2,673 SQ. FT. \ TWO-STORY 3 BEDROOMS \ 2.5 BATHROOMS \ 2-CAR GARAGE