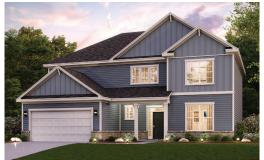

## DAFFODIL

APPROX. 2,673 SQ. FT. \ TWO-STORY 3 BEDROOMS \ 2.5 BATHROOMS \ 2-CAR GARAGE

ELEVATION A2

**ELEVATION A3** 

**ELEVATION A4** 

**ELEVATION B2** 

**ELEVATION B3** 

**ELEVATION B4** 

## DAFFODIL

APPROX. 2,673 SQ. FT. \ TWO-STORY 3 BEDROOMS \ 2.5 BATHROOMS \ 2-CAR GARAGE