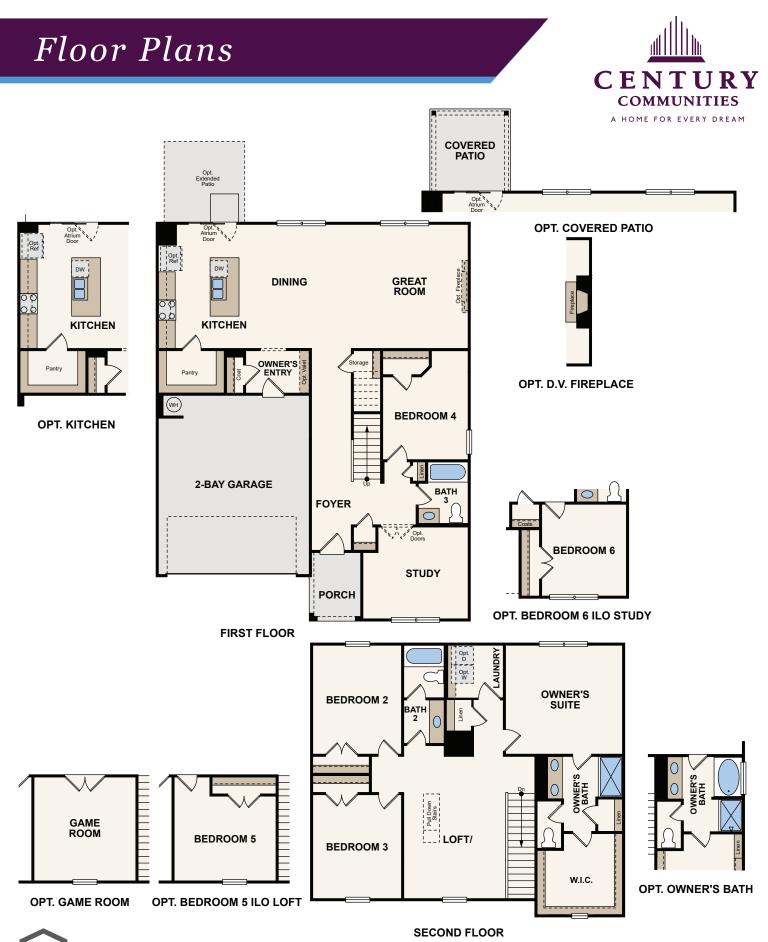

## HARDING

APPROX. 2,570 SQ. FT. | TWO-STORY | 4 BEDROOMS | 3 BATHROOMS | 2-CAR GARAGE

**ELEVATION A2** 

**ELEVATION B2** 

Price, plans and terms are effective on the date of publication and subject to change without notice. Depictions of homes or other features are conceptual. Decorative items and other items shown may be decorator suggestions that are not included in the purchase price and availability may vary. Persons in photos do not reflect racial preference and housing is open to all without regard to race, color, religion, sex, handicap, familial status, or national origin. ©2021 Century Communities.