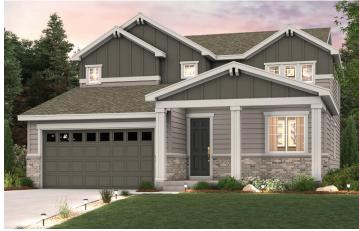

## **SPRING VALLEY RANCH**

TAHOE | RESIDENCE 39209

APPROX. 2,767 SQ. FT. | 2-STORY | 4 BEDROOMS | 3 BATHROOMS | 2-BAY GARAGE

**ELEVATION B** 

**ELEVATION C** 

Prices, plans, and terms are effective on the date of publication and subject to change without notice. Square footage/acreage shown is only an estimate and actual square footage/acreage will differ. Buyer should rely on his or her own evaluation of usable area. Depictions of homes or other features are artist conceptions. Hardscape, landscape, and other items shown may be decorator suggestions that are not included in the purchase price and availability may vary. ©2024 Century Communities, Inc. Rev. 10/14/2024