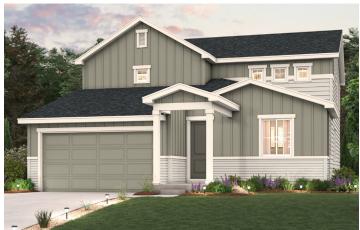

## **SPRING VALLEY RANCH**

TAHOE | RESIDENCE 39209

APPROX. 2,767 SQ. FT. | 2-STORY | 4 BEDROOMS | 3 BATHROOMS | 2-BAY GARAGE

**ELEVATION B** 

**ELEVATION C** 

Prices, plans, and terms are effective on the date of publication and subject to change without notice. Square footage/acreage shown is only an estimate and actual square footage/acreage will differ. Buyer should rely on his or her own evaluation of usable area. Depictions of homes or other features are artist conceptions. Hardscape, landscape, and other items shown may be decorator suggestions that are not included in the purchase price and availability may vary. ©2024 Century Communities, Inc. Rev. 10/14/2024