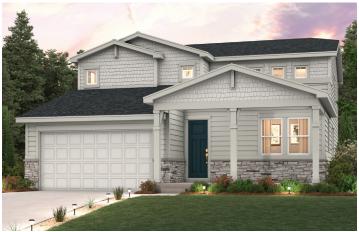

## **SPRING VALLEY RANCH**

TAHOE | RESIDENCE 39209

APPROX. 2,767 SQ. FT. | 2-STORY | 4 BEDROOMS | 3 BATHROOMS | 2-BAY GARAGE

**ELEVATION B** 

**ELEVATION C** 

Prices, plans, and terms are effective on the date of publication and subject to change without notice. Square footage/acreage shown is only an estimate and actual square footage/acreage will differ. Buyer should rely on his or her own evaluation of usable area. Depictions of homes or other features are artist conceptions. Hardscape, landscape, and other items shown may be decorator suggestions that are not included in the purchase price and availability may vary. ©2024 Century Communities, Inc. Rev. 10/14/2024