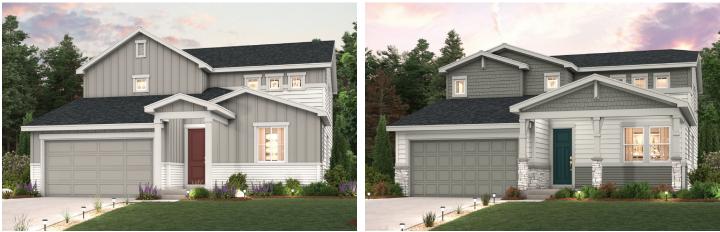

## TAHOE | RESIDENCE 39209

APPROX. 2,767 SQ. FT. | 2-STORY | 4 BEDROOMS | 3 BATHROOMS | 2-BAY GARAGE

**ELEVATION A** 

**ELEVATION B** 

**ELEVATION C** 

Prices, plans, and terms are effective on the date of publication and subject to change without notice. Square footage/acreage shown is only an estimate and actual square footage/acreage will differ. Buyer should rely on his or her own evaluation of usable area. Depictions of homes or other features are artist conceptions. Hardscape, landscape, and other items shown may be decorator suggestions that are not included in the purchase price and availability may vary. ©2024 Century EQUAL HOUSING OPPORTUNITY Communities, Inc. Rev. 10/04/2024