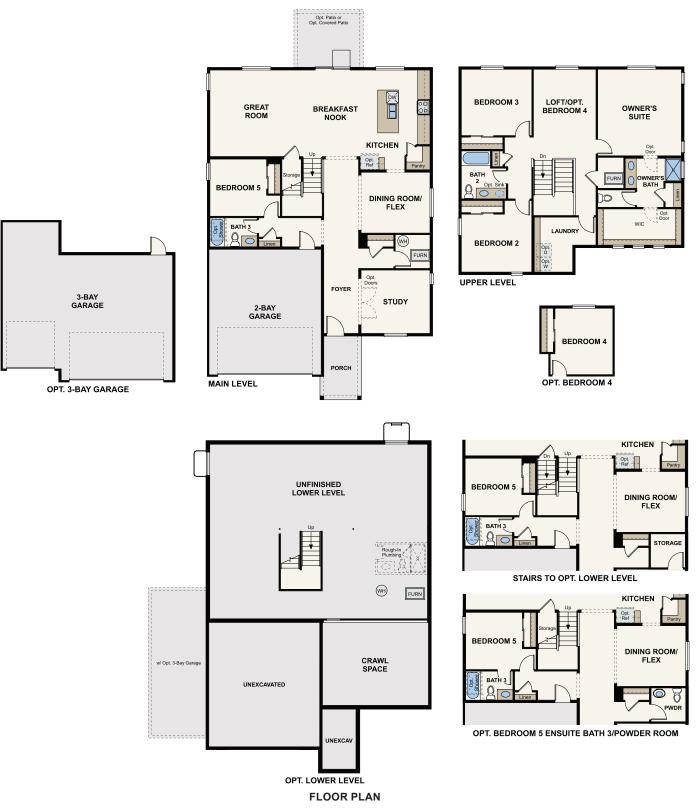

## TAHOE | RESIDENCE 39209

APPROX. 2,767 SQ. FT. | 2-STORY | 4 BEDROOMS | 3 BATHROOMS | 2-BAY GARAGE

**ELEVATION A** 

**ELEVATION B** 

**ELEVATION C** 

Prices, plans, and terms are effective on the date of publication and subject to change without notice. Square footage/acreage shown is only an estimate and actual square footage/acreage will differ. Buyer should rely on his or her own evaluation of usable area. Depictions of homes or other features are artist conceptions. Hardscape, landscape, and other items shown may be decorator suggestions that are not included in the purchase price and availability may vary. ©2024 Century EQUAL HOUSING OPPORTUNITY Communities, Inc. Rev. 10/04/2024