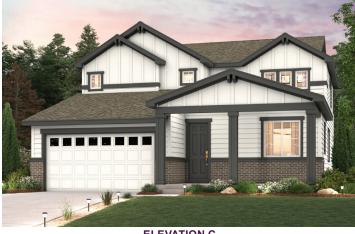

## TAHOE | RESIDENCE 39209

APPROX. 2,767 SQ. FT. | 2-STORY | 4 BEDROOMS | 3 BATHROOMS | 2-BAY GARAGE

**ELEVATION A** 

**ELEVATION B** 

**ELEVATION C** 

Prices, plans, and terms are effective on the date of publication and subject to change without notice. Square footage/acreage shown is only an estimate and actual square footage/acreage will differ. Buyer should rely on his or her own evaluation of usable area. Depictions of homes or other features are artist conceptions. Hardscape, landscape, and other items shown may be decorator suggestions that are not included in the purchase price and availability may vary. ©2024 Century EQUAL HOUSING OPPORTUNITY Communities, Inc. Rev. 10/04/2024