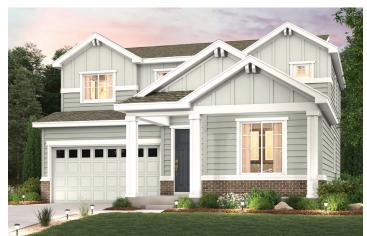

## **PRAIRIE SONG**

MARION | RESIDENCE 39208

APPROX. 2,410 SQ. FT. | 2-STORY | 4 BEDROOMS | 3 BATHROOMS | 2-BAY GARAGE

**ELEVATION A** 

**ELEVATION B** 

**ELEVATION C** 

Prices, plans, and terms are effective on the date of publication and subject to change without notice. Square footage/acreage shown is only an estimate and actual square footage/acreage will differ. Buyer should rely on his or her own evaluation of usable area. Depictions of homes or other features are artist conceptions. Hardscape, landscape, and other items shown may be decorator suggestions that are not included in the purchase price and availability may vary. ©2024 Century EQUAL HOUSING OPPORTUNITY Communities, Inc. Rev. 10/04/2024