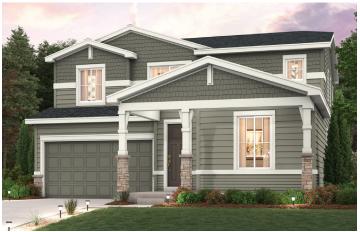

## **PRAIRIE SONG**

MARION | RESIDENCE 39208

APPROX. 2,410 SQ. FT. | 2-STORY | 4 BEDROOMS | 3 BATHROOMS | 2-BAY GARAGE

**ELEVATION A** 

**ELEVATION B** 

**ELEVATION C** 

Prices, plans, and terms are effective on the date of publication and subject to change without notice. Square footage/acreage shown is only an estimate and actual square footage/acreage will differ. Buyer should rely on his or her own evaluation of usable area. Depictions of homes or other features are artist conceptions. Hardscape, landscape, and other items shown may be decorator suggestions that are not included in the purchase price and availability may vary. ©2024 Century EQUAL HOUSING OPPORTUNITY Communities, Inc. Rev. 10/04/2024