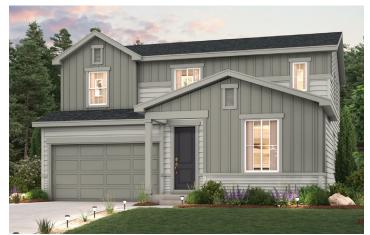

## **PRAIRIE SONG**

MARION | RESIDENCE 39208

APPROX. 2,410 SQ. FT. | 2-STORY | 4 BEDROOMS | 3 BATHROOMS | 2-BAY GARAGE

**ELEVATION A** 

**ELEVATION B** 

**ELEVATION C** 

Prices, plans, and terms are effective on the date of publication and subject to change without notice. Square footage/acreage shown is only an estimate and actual square footage/acreage will differ. Buyer should rely on his or her own evaluation of usable area. Depictions of homes or other features are artist conceptions. Hardscape, landscape, and other items shown may be decorator suggestions that are not included in the purchase price and availability may vary. ©2024 Century EQUAL HOUSING OPPORTUNITY Communities, Inc. Rev. 10/04/2024