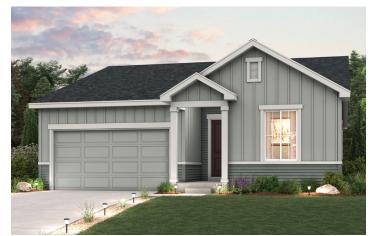

## **PRAIRIE SONG**

CIMARRON | RESIDENCE 39102

APPROX. 1,661 SQ. FT. | 2-STORY | 3 BEDROOMS | 2 BATHROOMS | 2-BAY GARAGE

**ELEVATION B** 

**ELEVATION C** 

Prices, plans, and terms are effective on the date of publication and subject to change without notice. Square footage/acreage shown is only an estimate and actual square footage/acreage will differ. Buyer should rely on his or her own evaluation of usable area. Depictions of homes or other features are artist conceptions. Hardscape, landscape, and other items shown may be decorator suggestions that are not included in the purchase price and availability may vary. ©2024 Century OPPORTUNITY Communities, Inc. Rev. 10/04/2024