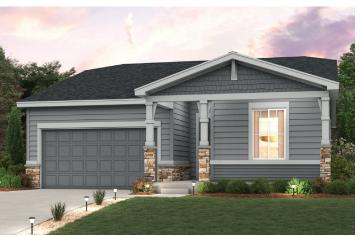

## **PRAIRIE SONG**

CIMARRON | RESIDENCE 39102

APPROX. 1,661 SQ. FT. | 2-STORY | 3 BEDROOMS | 2 BATHROOMS | 2-BAY GARAGE

**ELEVATION B** 

**ELEVATION C** 

Prices, plans, and terms are effective on the date of publication and subject to change without notice. Square footage/acreage shown is only an estimate and actual square footage/acreage will differ. Buyer should rely on his or her own evaluation of usable area. Depictions of homes or other features are artist conceptions. Hardscape, landscape, and other items shown may be decorator suggestions that are not included in the purchase price and availability may vary. ©2024 Century OPPORTUNITY Communities, Inc. Rev. 10/04/2024