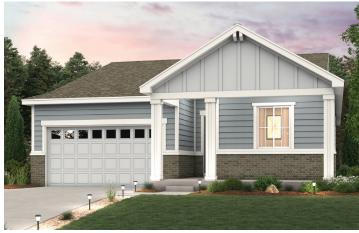

## **PRAIRIE SONG**

CIMARRON | RESIDENCE 39102

APPROX. 1,661 SQ. FT. | 2-STORY | 3 BEDROOMS | 2 BATHROOMS | 2-BAY GARAGE

**ELEVATION B** 

**ELEVATION C** 

Prices, plans, and terms are effective on the date of publication and subject to change without notice. Square footage/acreage shown is only an estimate and actual square footage/acreage will differ. Buyer should rely on his or her own evaluation of usable area. Depictions of homes or other features are artist conceptions. Hardscape, landscape, and other items shown may be decorator suggestions that are not included in the purchase price and availability may vary. ©2024 Century OPPORTUNITY Communities, Inc. Rev. 10/04/2024