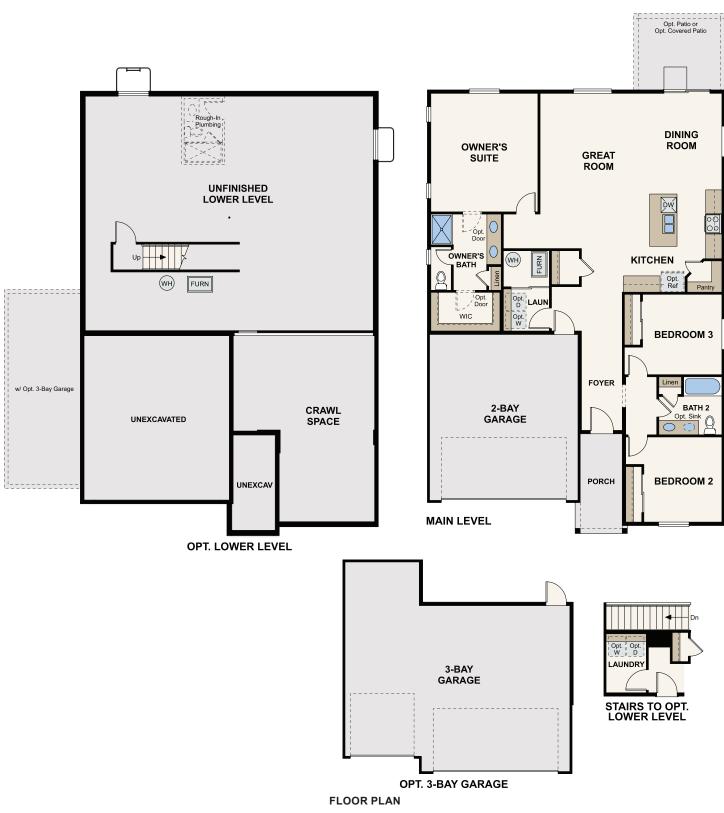

## **PRAIRIE SONG**

CIMARRON | RESIDENCE 39102

APPROX. 1,661 SQ. FT. | 2-STORY | 3 BEDROOMS | 2 BATHROOMS | 2-BAY GARAGE

**ELEVATION B** 

**ELEVATION C** 

Prices, plans, and terms are effective on the date of publication and subject to change without notice. Square footage/acreage shown is only an estimate and actual square footage/acreage will differ. Buyer should rely on his or her own evaluation of usable area. Depictions of homes or other features are artist conceptions. Hardscape, landscape, and other items shown may be decorator suggestions that are not included in the purchase price and availability may vary. ©2024 Century OPPORTUNITY Communities, Inc. Rev. 10/04/2024