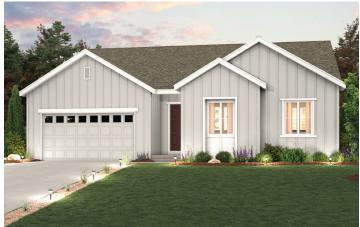

## **PARKDALE COMMONS**

YALE | RESIDENCE 50161

APPROX. 2,332 SQ. FT. | 1-STORY | 3-5 BEDROOMS | 2.5-3 BATHROOMS | 3-BAY GARAGE

**ELEVATION C** 

Prices, plans, and terms are effective on the date of publication and subject to change without notice. Square footage/acreage shown is only an estimate and actual square footage/acreage will differ. Buyer should rely on his or her own evaluation of usable area. Depictions of homes or other features are artist conceptions. Hardscape, landscape, and other items shown may be decorator suggestions that are not included in the purchase price and availability may vary. ©2023 Century opportunity Communities, Inc. Rev. 05/02/2023