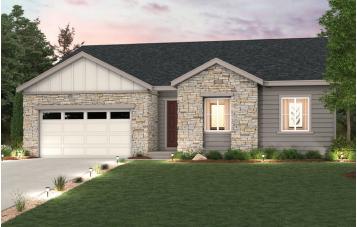

## **PARKDALE COMMONS**

YALE | RESIDENCE 50161

APPROX. 2,332 SQ. FT. | 1-STORY | 3-5 BEDROOMS | 2.5-3 BATHROOMS | 3-BAY GARAGE

**ELEVATION C** 

Prices, plans, and terms are effective on the date of publication and subject to change without notice. Square footage/acreage shown is only an estimate and actual square footage/acreage will differ. Buyer should rely on his or her own evaluation of usable area. Depictions of homes or other features are artist conceptions. Hardscape, landscape, and other items shown may be decorator suggestions that are not included in the purchase price and availability may vary. ©2023 Century opportunity Communities, Inc. Rev. 05/02/2023