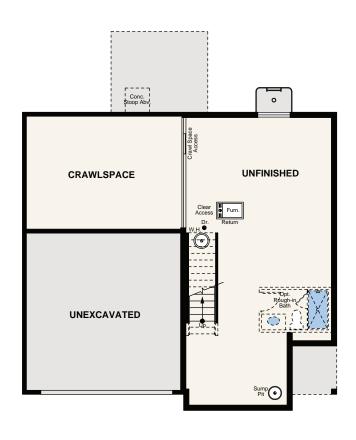

## Floor Plans

FIRST FLOOR **SECOND FLOOR CRAWL SPACE OPT. FULL UNFINISHED BASEMENT** 

Seller reserves the right to make changes or modifications to plans, amenities, maps, plan specifications, materials, features and elevation renderings are artist's conceptions, and elevation renderings are artist's conceptions, and features that are not to scale, and may not accurately depict the homes or lots as they are built. These illustrations may depict options and features that are not standard on all models. Optional features may be included in the purchase, and if included, will vary according to size and locations, options, landscaping, fencing, and other amenities are for display purposes only. All marketing material is for illustrative purposes only and locations, options, and other amenities are for display purposes only. All marketing material is for illustrative purposes only and locations of the lot. Exterior treatments, square footages, window locations, and room configurations may vary with elevations may vary with elevations may vary with elevations for display purposes only. All marketing material is for illustrative purposes only and not a part of a legal contract. Square footages are approximated. Ill prices, plans, standard features, specifications, availability and estimated delivery dates are subject to change without prior notice. Additional restrictions may apply. See a New Home Counselor for further details. Depictions of homes or other features are conceptual. Decorative items and other items shown may be decorator suggestions that are not EQUAL HOUSING OPPORTUNITY included in the purchase price and availability may vary. Persons in photos do not reflect racial preference and housing is open to all without regard to race, color, religion, sex, handicap, familial status, or national origin. ©2020 Century Communities.