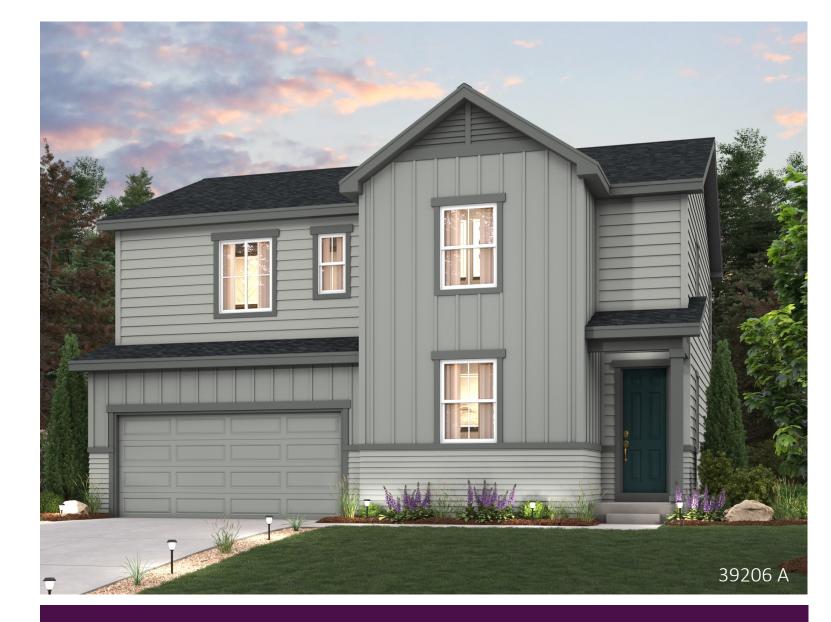

## THE SILVERTHORNE | RESIDENCE 39206

TWO-STORY | 2237-3064 SQ. FT | 4-6 BED | 3-4 BATH | 2-3 BAY GARAGE

DINING

**OPT. FULL FINISHED BASEMENT** 

**OPT. EXPANDED KITCHEN** 

**OPT. BEDROOM 4** 

Rolling Hills at Meridian Ranch THE SILVERTHORNE - 39206