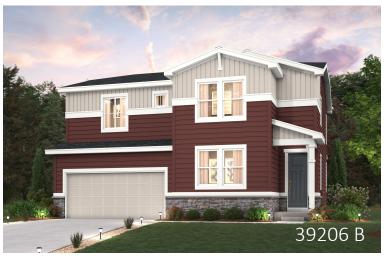

## THE SILVERTHORNE | RESIDENCE 39206

TWO-STORY | 2237-3064 SQ. FT | 4-6 BED | 3-4 BATH | 2-3 BAY GARAGE

DINING

**OPT. FULL FINISHED BASEMENT** 

**OPT. EXPANDED KITCHEN** 

**OPT. BEDROOM 4** 

Rolling Hills at Meridian Ranch THE SILVERTHORNE - 39206