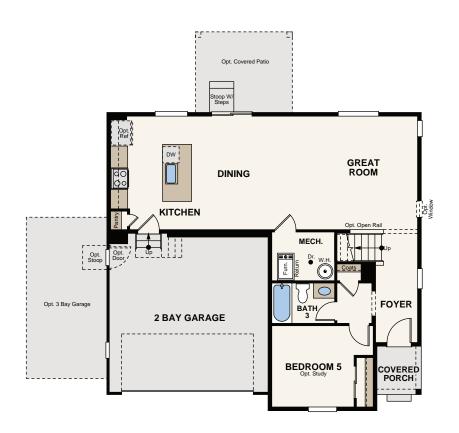

## Floor Plans

FIRST FLOOR **SECOND FLOOR CRAWL SPACE OPT. FULL UNFINISHED BASEMENT** 

Seller reserves the right to make changes or modifications to plans, amenities, maps, plan specifications, materials, features and elevation renderings are artist's conceptions, and elevation renderings are artist's conceptions, and features that are not to scale, and may not accurately depict the homes or lots as they are built. These illustrations may depict options and features that are not standard on all models. Optional features may be included in the purchase, and if included, will vary according to size and locations, options, landscaping, fencing, and other amenities are for display purposes only. All marketing material is for illustrative purposes only and locations, options, and other amenities are for display purposes only. All marketing material is for illustrative purposes only and locations of the lot. Exterior treatments, square footages, window locations, and room configurations may vary with elevations may vary with elevations may vary with elevations for display purposes only. All marketing material is for illustrative purposes only and not a part of a legal contract. Square footages are approximated. Ill prices, plans, standard features, specifications, availability and estimated delivery dates are subject to change without prior notice. Additional restrictions may apply. See a New Home Counselor for further details. Depictions of homes or other features are conceptual. Decorative items and other items shown may be decorator suggestions that are not EQUAL HOUSING OPPORTUNITY included in the purchase price and availability may vary. Persons in photos do not reflect racial preference and housing is open to all without regard to race, color, religion, sex, handicap, familial status, or national origin. ©2020 Century Communities.