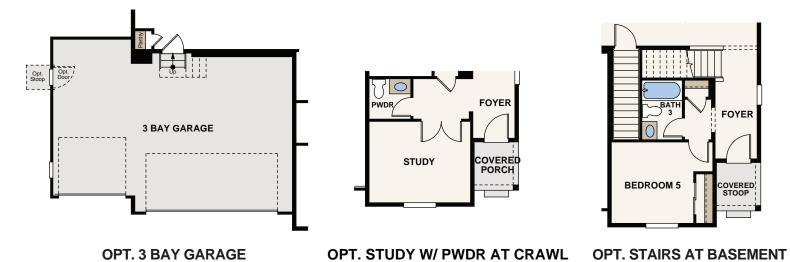

## THE SILVERTHORNE | RESIDENCE 39206

TWO-STORY | 2237-3064 SQ. FT | 4-6 BED | 3-4 BATH | 2-3 BAY GARAGE

DINING

**OPT. FULL FINISHED BASEMENT** 

**OPT. EXPANDED KITCHEN** 

**OPT. BEDROOM 4** 

Rolling Hills at Meridian Ranch THE SILVERTHORNE - 39206

## Floor Plans

FIRST FLOOR **SECOND FLOOR CRAWL SPACE OPT. FULL UNFINISHED BASEMENT** 

Seller reserves the right to make changes or modifications to plans, amenities, maps, plan specifications, materials, features and elevation renderings are artist's conceptions, and elevation renderings are artist's conceptions, and features that are not to scale, and may not accurately depict the homes or lots as they are built. These illustrations may depict options and features that are not standard on all models. Optional features may be included in the purchase, and if included, will vary according to size and locations, options, landscaping, fencing, and other amenities are for display purposes only. All marketing material is for illustrative purposes only and locations, options, and other amenities are for display purposes only. All marketing material is for illustrative purposes only and locations of the lot. Exterior treatments, square footages, window locations, and room configurations may vary with elevations may vary with elevations may vary with elevations for display purposes only. All marketing material is for illustrative purposes only and not a part of a legal contract. Square footages are approximated. Ill prices, plans, standard features, specifications, availability and estimated delivery dates are subject to change without prior notice. Additional restrictions may apply. See a New Home Counselor for further details. Depictions of homes or other features are conceptual. Decorative items and other items shown may be decorator suggestions that are not EQUAL HOUSING OPPORTUNITY included in the purchase price and availability may vary. Persons in photos do not reflect racial preference and housing is open to all without regard to race, color, religion, sex, handicap, familial status, or national origin. ©2020 Century Communities.