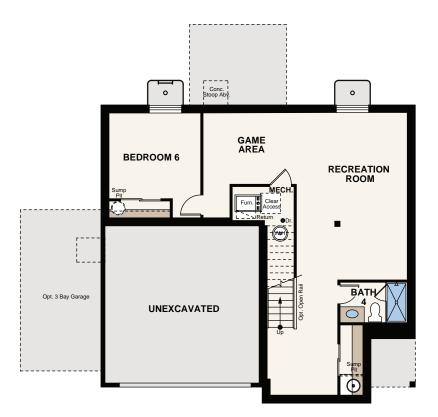

## THE SILVERTHORNE | RESIDENCE 39206

TWO-STORY | 2237-3064 SQ. FT | 4-6 BED | 3-4 BATH | 2-3 BAY GARAGE

DINING

**OPT. FULL FINISHED BASEMENT** 

**OPT. EXPANDED KITCHEN** 

**OPT. BEDROOM 4** 

Rolling Hills at Meridian Ranch THE SILVERTHORNE - 39206

## Floor Plans

FIRST FLOOR **SECOND FLOOR CRAWL SPACE OPT. FULL UNFINISHED BASEMENT** 

Seller reserves the right to make changes or modifications to plans, amenities, maps, plan specifications, materials, features and elevation renderings are artist's conceptions, and elevation renderings are artist's conceptions, and features that are not to scale, and may not accurately depict the homes or lots as they are built. These illustrations may depict options and features that are not standard on all models. Optional features may be included in the purchase, and if included, will vary according to size and locations, options, landscaping, fencing, and other amenities are for display purposes only. All marketing material is for illustrative purposes only and locations, options, and other amenities are for display purposes only. All marketing material is for illustrative purposes only and locations of the lot. Exterior treatments, square footages, window locations, and room configurations may vary with elevations may vary with elevations may vary with elevations for display purposes only. All marketing material is for illustrative purposes only and not a part of a legal contract. Square footages are approximated. Ill prices, plans, standard features, specifications, availability and estimated delivery dates are subject to change without prior notice. Additional restrictions may apply. See a New Home Counselor for further details. Depictions of homes or other features are conceptual. Decorative items and other items shown may be decorator suggestions that are not EQUAL HOUSING OPPORTUNITY included in the purchase price and availability may vary. Persons in photos do not reflect racial preference and housing is open to all without regard to race, color, religion, sex, handicap, familial status, or national origin. ©2020 Century Communities.