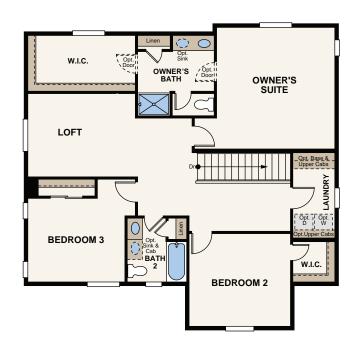

## THE SILVERTHORNE | RESIDENCE 39206

TWO-STORY | 2237-3064 SQ. FT | 4-6 BED | 3-4 BATH | 2-3 BAY GARAGE

DINING

**OPT. FULL FINISHED BASEMENT** 

**OPT. EXPANDED KITCHEN** 

**OPT. BEDROOM 4** 

Rolling Hills at Meridian Ranch THE SILVERTHORNE - 39206

## Floor Plans

FIRST FLOOR **SECOND FLOOR CRAWL SPACE OPT. FULL UNFINISHED BASEMENT** 

Seller reserves the right to make changes or modifications to plans, amenities, maps, plan specifications, materials, features and elevation renderings are artist's conceptions, and elevation renderings are artist's conceptions, and features that are not to scale, and may not accurately depict the homes or lots as they are built. These illustrations may depict options and features that are not standard on all models. Optional features may be included in the purchase, and if included, will vary according to size and locations, options, landscaping, fencing, and other amenities are for display purposes only. All marketing material is for illustrative purposes only and locations, options, and other amenities are for display purposes only. All marketing material is for illustrative purposes only and locations of the lot. Exterior treatments, square footages, window locations, and room configurations may vary with elevations may vary with elevations may vary with elevations for display purposes only. All marketing material is for illustrative purposes only and not a part of a legal contract. Square footages are approximated. Ill prices, plans, standard features, specifications, availability and estimated delivery dates are subject to change without prior notice. Additional restrictions may apply. See a New Home Counselor for further details. Depictions of homes or other features are conceptual. Decorative items and other items shown may be decorator suggestions that are not EQUAL HOUSING OPPORTUNITY included in the purchase price and availability may vary. Persons in photos do not reflect racial preference and housing is open to all without regard to race, color, religion, sex, handicap, familial status, or national origin. ©2020 Century Communities.