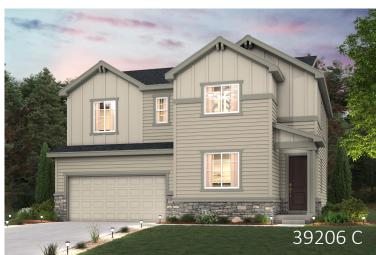

## THE SILVERTHORNE | RESIDENCE 39206

TWO-STORY | 2237-3064 SQ. FT | 4-6 BED | 3-4 BATH | 2-3 BAY GARAGE

DINING

**OPT. FULL FINISHED BASEMENT** 

**OPT. EXPANDED KITCHEN** 

**OPT. BEDROOM 4** 

Rolling Hills at Meridian Ranch THE SILVERTHORNE - 39206