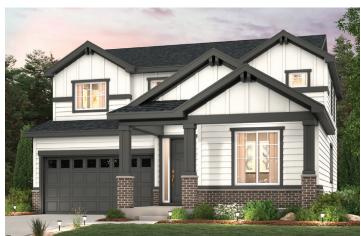

## MARION | RESIDENCE 39208

APPROX. 2,433 SQ. FT. | 2-STORY | 4 BEDROOMS | 3 BATHROOMS | 2-BAY GARAGE

**ELEVATION A** 

**ELEVATION B** 

**ELEVATION C** 

Prices, plans, and terms are effective on the date of publication and subject to change without notice. Square footage/acreage shown is only an estimate and actual square footage/acreage will differ. Buyer should rely on his or her own evaluation of usable area. Depictions of homes or other features are artist conceptions. Hardscape, landscape, and other items shown may be decorator suggestions that are not included in the purchase price and availability may vary. ©2024 Century equal housing opportunity Communities, Inc. Rev. 09/11/2024