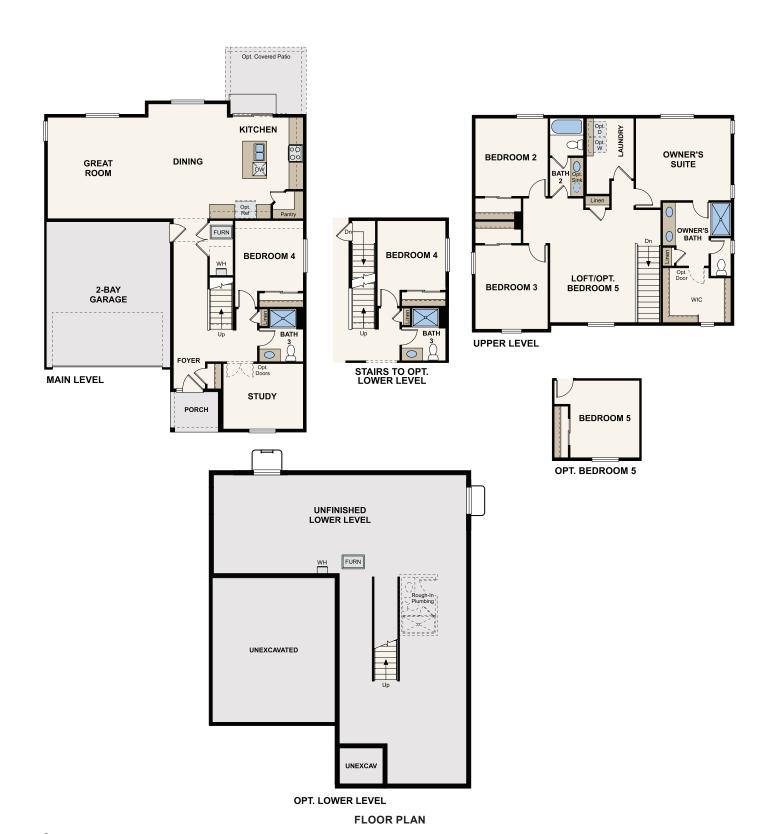

## MARION | RESIDENCE 39208

APPROX. 2,433 SQ. FT. | 2-STORY | 4 BEDROOMS | 3 BATHROOMS | 2-BAY GARAGE

**ELEVATION A** 

**ELEVATION B** 

**ELEVATION C** 

Prices, plans, and terms are effective on the date of publication and subject to change without notice. Square footage/acreage shown is only an estimate and actual square footage/acreage will differ. Buyer should rely on his or her own evaluation of usable area. Depictions of homes or other features are artist conceptions. Hardscape, landscape, and other items shown may be decorator suggestions that are not included in the purchase price and availability may vary. ©2024 Century equal housing opportunity Communities, Inc. Rev. 09/11/2024