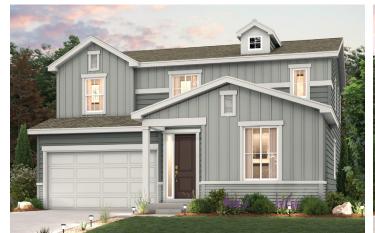

## MARION | RESIDENCE 39208

APPROX. 2,433 SQ. FT. | 2-STORY | 4 BEDROOMS | 3 BATHROOMS | 2-BAY GARAGE

**ELEVATION A** 

**ELEVATION B** 

**ELEVATION C** 

Prices, plans, and terms are effective on the date of publication and subject to change without notice. Square footage/acreage shown is only an estimate and actual square footage/acreage will differ. Buyer should rely on his or her own evaluation of usable area. Depictions of homes or other features are artist conceptions. Hardscape, landscape, and other items shown may be decorator suggestions that are not included in the purchase price and availability may vary. ©2024 Century equal housing opportunity Communities, Inc. Rev. 09/11/2024