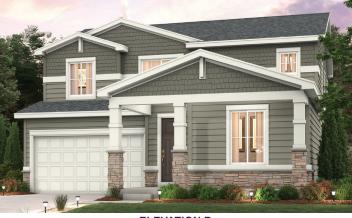

## MARION | RESIDENCE 39208

APPROX. 2,433 SQ. FT. | 2-STORY | 4 BEDROOMS | 3 BATHROOMS | 2-BAY GARAGE

**ELEVATION A** 

**ELEVATION B** 

**ELEVATION C** 

Prices, plans, and terms are effective on the date of publication and subject to change without notice. Square footage/acreage shown is only an estimate and actual square footage/acreage will differ. Buyer should rely on his or her own evaluation of usable area. Depictions of homes or other features are artist conceptions. Hardscape, landscape, and other items shown may be decorator suggestions that are not included in the purchase price and availability may vary. ©2024 Century equal housing opportunity Communities, Inc. Rev. 09/11/2024