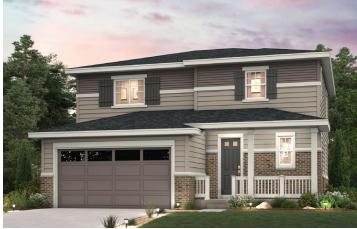

## **AURORA HIGHLANDS**

MACKENZIE | RESIDENCE 36202

APPROX. 1,848 SQ. FT. | 2-STORY | 3 BEDROOMS | 2.5 BATHROOMS | 2-BAY GARAGE

**ELEVATION B** 

**ELEVATION C** 

Prices, plans, and terms are effective on the date of publication and subject to change without notice. Square footage/acreage shown is only an estimate and actual square footage/acreage will differ. Buyer should rely on his or her own evaluation of usable area. Depictions of homes or other features are artist conceptions. Hardscape, landscape, and other items shown may be decorator suggestions that are not included in the purchase price and availability may vary. ©2024 Century Communities, Inc. Rev. 10/14/2024