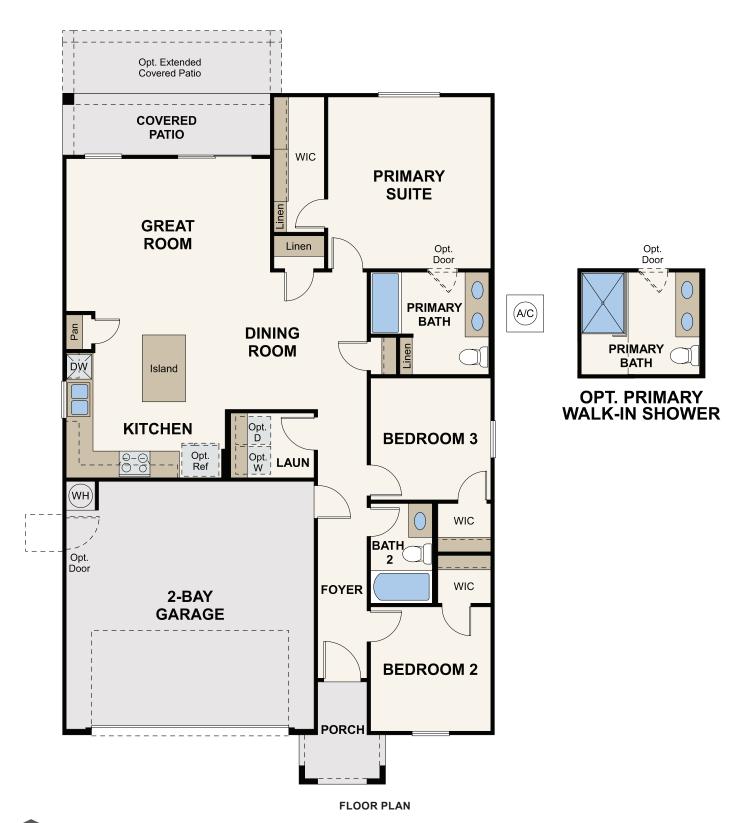

## THE TRAILS AT TORTOSA

**RESIDENCE 21** 

APPROX. 1,299 SQ. FT. | 1-STORY | 3 BEDROOMS | 2 BATHROOMS | 2 BAY GARAGE

**ELEVATION B** 

**ELEVATION C** 

**ELEVATION D** 

Prices, plans, and terms are effective on the date of publication and subject to change without notice. Square footage/acreage shown is only an estimate and actual square footage/acreage will differ. Buyer should rely on his or her own evaluation of usable area. Depictions of homes or other features are artist conceptions. Hardscape, landscape, and other items shown may be decorator suggestions that are not included in the purchase price and availability may vary. ©2023 Century Communities, Inc. Rev. 08/07/2023