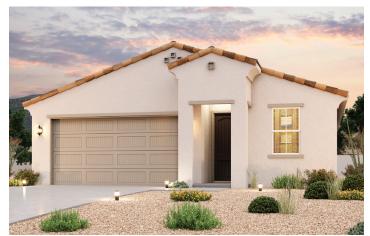

## THE TRAILS AT TORTOSA

**RESIDENCE 21** 

APPROX. 1,299 SQ. FT. | 1-STORY | 3 BEDROOMS | 2 BATHROOMS | 2 BAY GARAGE

**ELEVATION B** 

**ELEVATION C** 

**ELEVATION D** 

Prices, plans, and terms are effective on the date of publication and subject to change without notice. Square footage/acreage shown is only an estimate and actual square footage/acreage will differ. Buyer should rely on his or her own evaluation of usable area. Depictions of homes or other features are artist conceptions. Hardscape, landscape, and other items shown may be decorator suggestions that are not included in the purchase price and availability may vary. ©2023 Century Communities, Inc. Rev. 08/07/2023