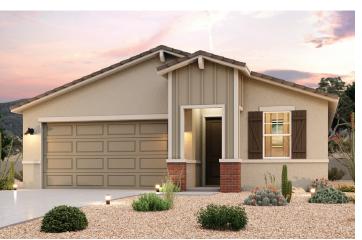

## THE TRAILS AT TORTOSA

**RESIDENCE 21** 

APPROX. 1,299 SQ. FT. | 1-STORY | 3 BEDROOMS | 2 BATHROOMS | 2 BAY GARAGE

**ELEVATION B** 

**ELEVATION C** 

**ELEVATION D** 

Prices, plans, and terms are effective on the date of publication and subject to change without notice. Square footage/acreage shown is only an estimate and actual square footage/acreage will differ. Buyer should rely on his or her own evaluation of usable area. Depictions of homes or other features are artist conceptions. Hardscape, landscape, and other items shown may be decorator suggestions that are not included in the purchase price and availability may vary. ©2023 Century Communities, Inc. Rev. 08/07/2023