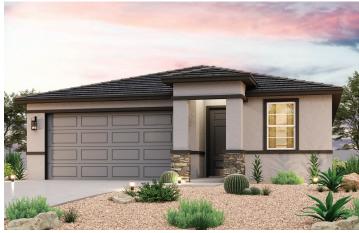

## THE TRAILS AT TORTOSA

**RESIDENCE 21** 

APPROX. 1,299 SQ. FT. | 1-STORY | 3 BEDROOMS | 2 BATHROOMS | 2 BAY GARAGE

**ELEVATION B** 

**ELEVATION C** 

**ELEVATION D** 

Prices, plans, and terms are effective on the date of publication and subject to change without notice. Square footage/acreage shown is only an estimate and actual square footage/acreage will differ. Buyer should rely on his or her own evaluation of usable area. Depictions of homes or other features are artist conceptions. Hardscape, landscape, and other items shown may be decorator suggestions that are not included in the purchase price and availability may vary. ©2023 Century Communities, Inc. Rev. 08/07/2023