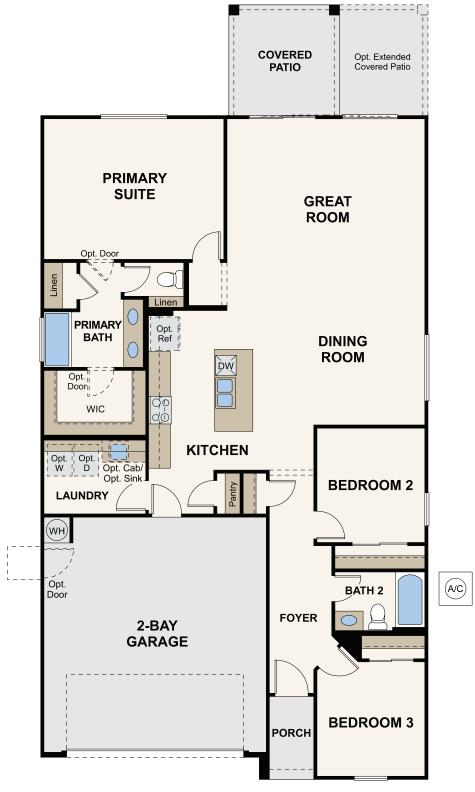

## **RESIDENCE 1**

APPROX. 1,585 SQ. FT. | 1-STORY | 3 BEDROOMS | 2 BATHROOMS | 2-3-BAY GARAGE

**ELEVATION A** 

**ELEVATION B** 

**ELEVATION C** 

Prices, plans, and terms are effective on the date of publication and subject to change without notice. Square footage/acreage shown is only an estimate and actual square footage/acreage will differ. Buyer should rely on his or her own evaluation of usable area. Depictions of homes or other features are artist conceptions. Hardscape, landscape, and other items shown may be decorator suggestions that are not included in the purchase price and availability may vary. ©2023 Century opportunity Communities, Inc. Rev. 05/26/2023

**FLOOR PLAN** 

Prices, plans, and terms are effective on the date of publication and subject to change without notice. Square footage/acreage shown is only an estimate and actual square footage/acreage will differ. Buyer should rely on his or her own evaluation of usable area. Depictions of homes or other features are artist conceptions. Hardscape, landscape, and other items shown may be decorator suggestions that are not included in the purchase price and availability may vary. ©2023 Century EQUAL HOUSING OPPORTUNITY Communities, Inc. Rev. 05/26/2023